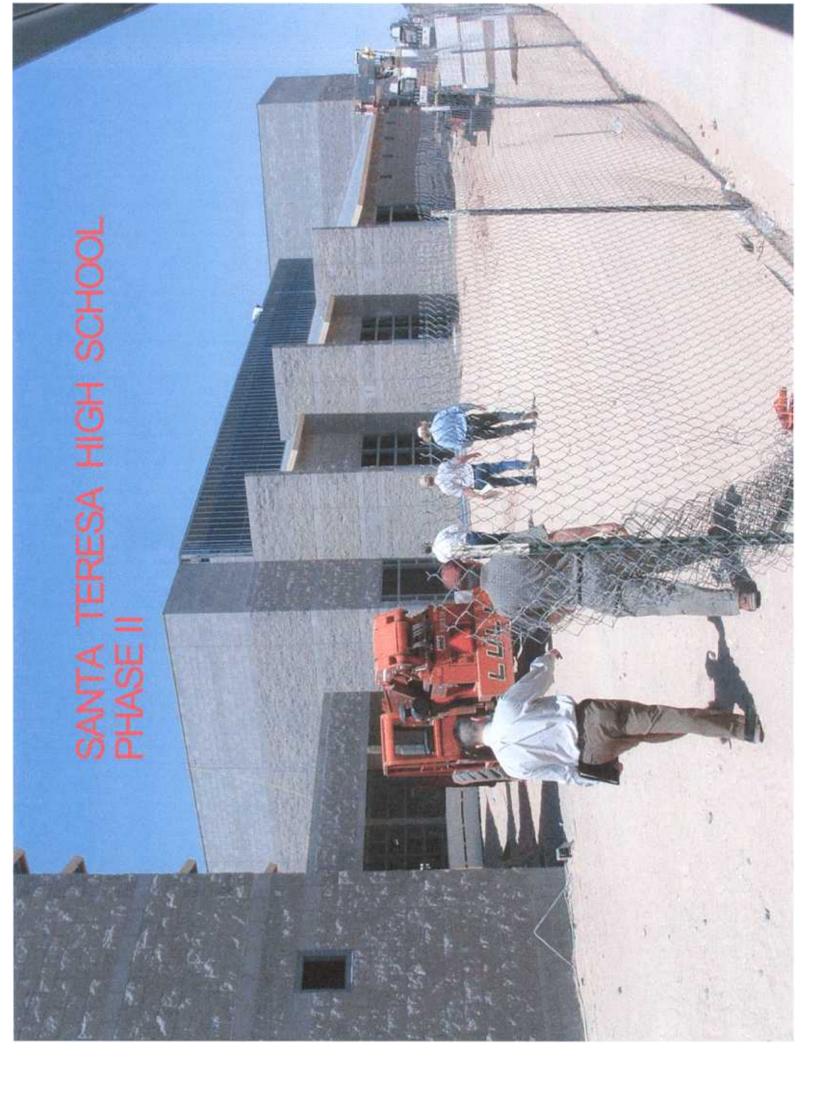

#### **Projects Under Construction:**

Pre-Kinder Addition to Gadsden Administration Complex - 90%

Santa Teresa High School Addition Phase II - 80%

New Northern Elementary School (Vado Elementary) - 85%

### **Project Photos**

See attached photos.

Page 2 of 2 (Construction Dept. Report Update)