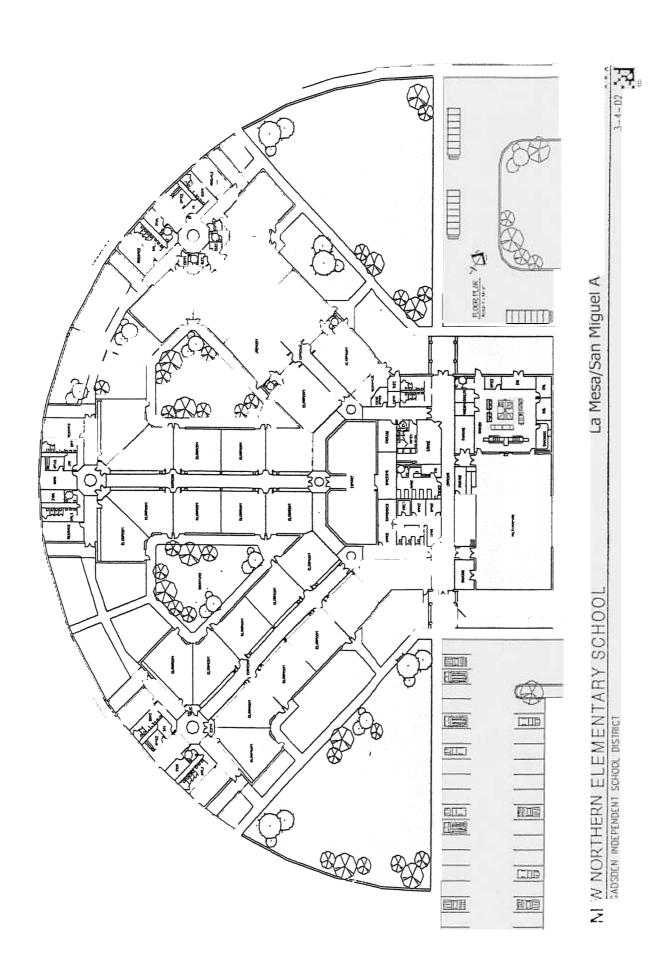

#### **Projects Under Construction:**

Pre-Kinder Addition to Gadsden Administration Complex - 90%

Santa Teresa High School Addition Phase II - 80%

New Northern Elementary School (Vado Elementary) - 85%

### **Project Photos**

See attached photos.

Page 2 of 2 (Construction Dept. Report Update)