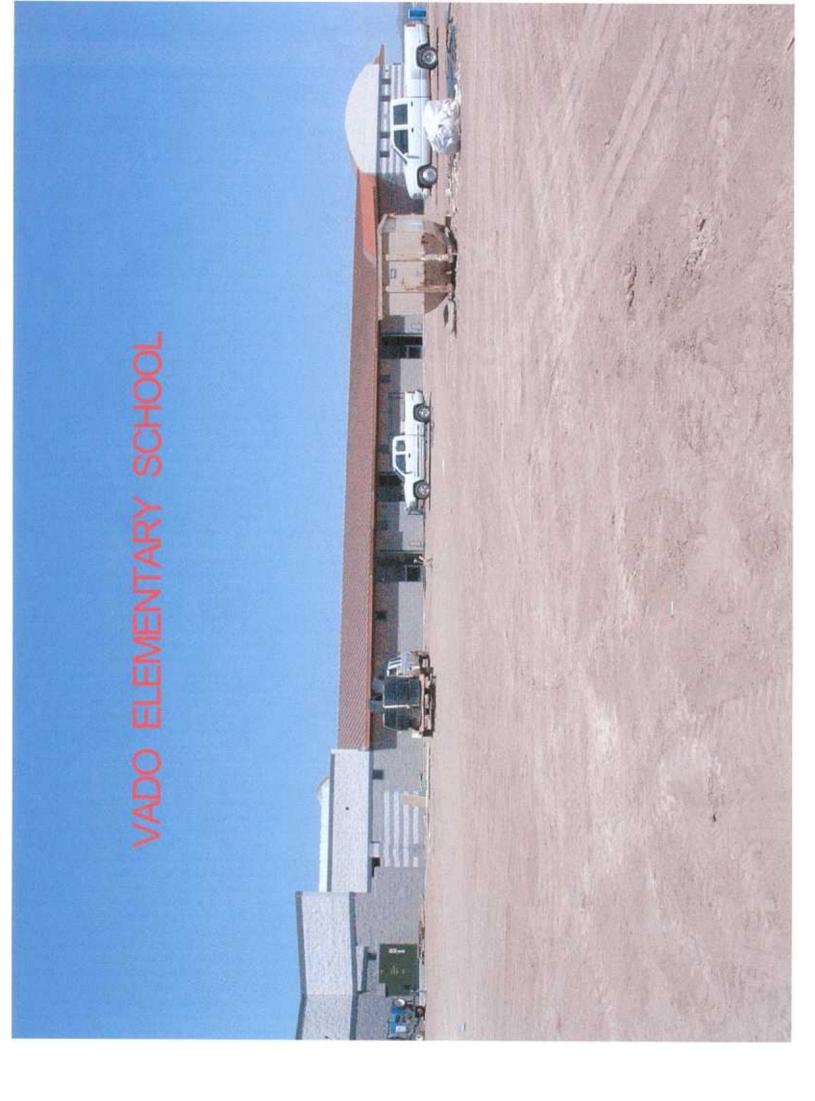

#### **Projects Under Construction:**

Pre-Kinder Addition to Gadsden Administration Complex - 90%

Santa Teresa High School Addition Phase II - 80%

New Northern Elementary School (Vado Elementary) - 85%

### **Project Photos**

See attached photos.

Page 2 of 2 (Construction Dept. Report Update)