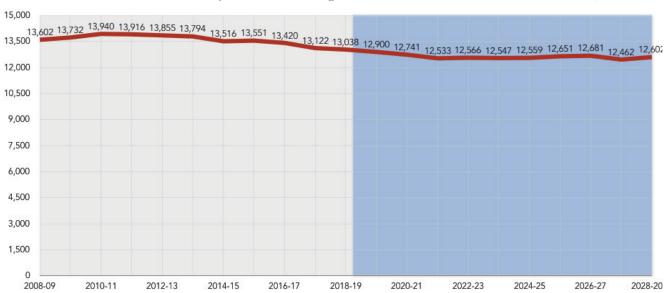

dle school and high school enrollment will remain largely steady, even rising slightly in high schools.

According to the mid-range projections, regular elementary school K-6 enrollment will decline at a slow average annual rate of -0.96%, but will vary by subarea, with very slow decline in the southern part of the district, and some decline in the Central and North Subareas.

Based on these allocations, ARC adjusted the Subarea elementary school projections, as shown in the exhibit below.

Special education 3Y and 4Y will be absorbed into the On-Track schools, which will grow at an annual average of 1.7%.

Exhibit 2-44
Enrollment Projections by Range

GISD Projected Enrollment by Range: 2010-2028



Exhibit 2-45
GISD Enrollment Projections

GISD Projected Mid-Range Enrollment: 2010-2028



Exhibit 2-46
Enrollment Projections by Level

GISD Projected Enrollment by School Level: 2010-2028



ARC projects that enrollment at Chaparral MS will decline by -1.6% per year on average, while at Santa Teresa MS, it will increase by 0.9%, and Gadsden MS enrollment will decline at a rate of -0.9% per year.

Chaparral HS is projected to increase at 0.46% per year and Santa Teresa HS by 0.86% per year, while Gadsden HS will decline by -0.16% per year.

Charter and alternative school enrollment is projected to increase somewhat, due to growth in residential treatment center enrollment.

The tables on the following pages show mid-

range enrollment projections by subarea for elementary schools, as well as projections for middle and high schools, and by grade for the entire school district.