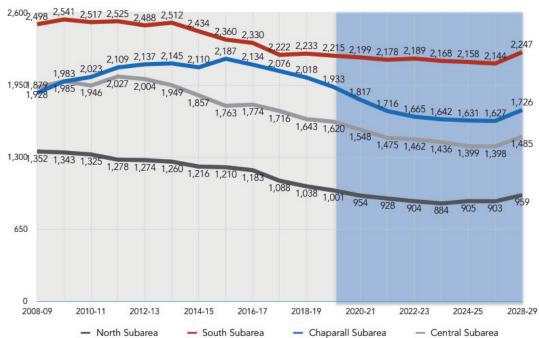

#### Agriculture & Irrigation

No change from 2017 Update.

Exhibit 2–30 Doña Ana County Population and Agricultural Land

Doña Ana County Population and Agricultural Land by Sample Year

Sources; Dennis Smith, County GIS; NMSU Sustainable Urban Planning Studio (June 2012) Reported in Dona Ana County Snapshot Report, May 2013

December 2018

#### 2.4 Enrollment

The district maintains 16 elementary schools, four pre-kindergarten schools, three middle schools, four high schools, and one alternative school.