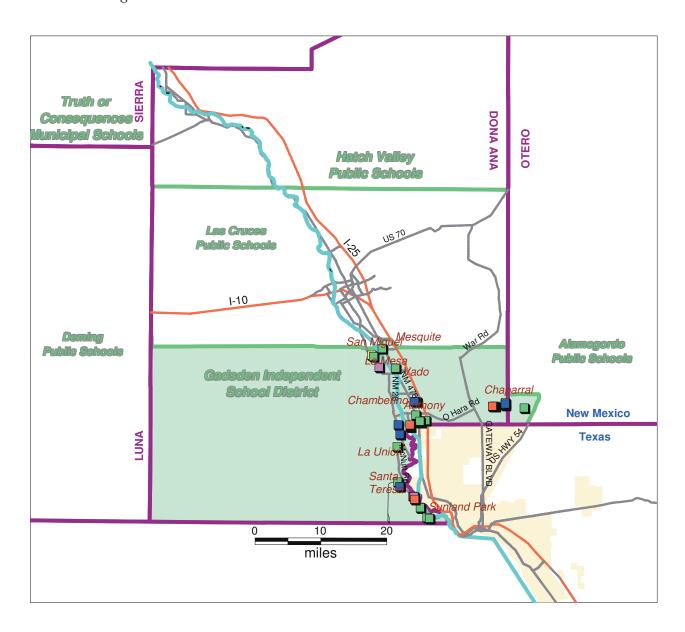

#### 2.3.2 GISD Area Population Growth Trends

GISD encompasses a large geographic area

GISD borders
large, influential
populations in the
north (Las Cruces,
with a population of
101,000) and south
(El Paso and Ciudad
Juarez, with a
combined population
of 1.97 million).

of southern Doña Ana County, NM, bordering El Paso County, Texas (pop. 684,410), and Ciudad Juarez (pop. 1,321,004) in Chihuahua, Mexican. The school district consists of two main regions with several distinct, small and mid-sized communities. Mesilla Valley, in the northern part of the district, supports agriculture and farming and is heavily influenced by the city of Las Cruces (population 101,712), directly to its north. The southern portion of the district is closely associated with El Paso and the manufacturing district of Ciudad Juarez. This area includes the communities of Sunland Park and Santa Teresa, west of El Paso, and Chaparral to its north.