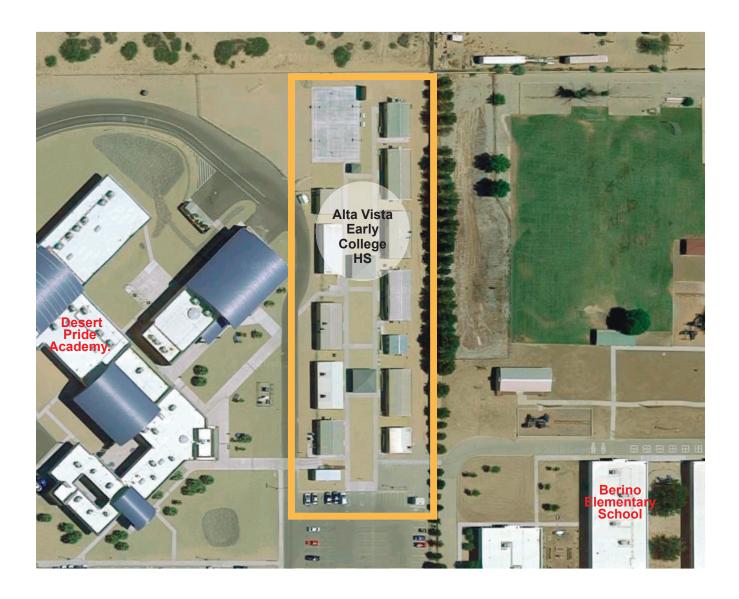

|                             |                            |                             |                            |                       |                   |      |  |  |

4-6

Gadsden Independent School District
Facilities Master Plan Update 2018
ARC 21504.000

December 2018

Final

ARC\_drw 7:27 AM11/22/18

#### Gadsden Independent School District Capacity vs. Projected Enrollment



Final

# Student Support Services Floor Plan



Gadsden Independent School District SUPPORT SERVICES 2018-19 SY

6,438 GSF Permanent

For Planning Purposes Only

December 2018 Final

# Student Nutrition Floor Plan





STUDENT NUTRITION

2018-19 SY
6,907 GSF Permanent
3,288 GSF Portable
For Planning Purposes Only

# Illustrative Aerial Photo of Alta Vista Early College HS Site





This page is intentionally blank.





# GISD Preventive Maintenance Plan





This page is intentionally blank.





## **Gadsden Independent School District**



## Preventive Maintenance Plan 2018/2019

Gadsden Independent School District
1325 W. Washington Street Anthony, NM 88021
Jessica S. Herrera, Director of Physical Plant
Web address: <a href="http://www.gisd.k12.nm.us">http://www.gisd.k12.nm.us</a>

| aut 1 At                                      | 10-30-18         |
|-----------------------------------------------|------------------|
| Associate Superintendent for Support Services | Date             |
| Jessice P                                     | 10/29/18<br>Date |
| Director of Physical Plant                    | Date             |
| Paul ( ) als