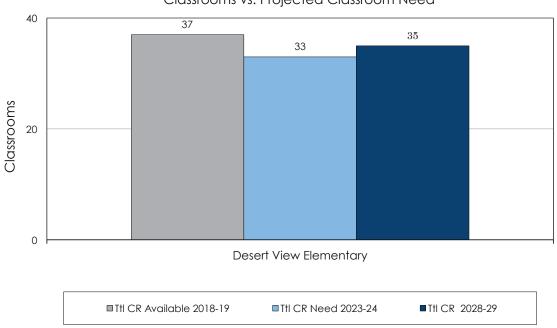

#### 2.2.3 Facility Evaluation

No additional evaluations were conducted.

The State of New Mexico ranks each school facility with respect to all other facilities in the state and assigns a condition index value. The condition index value (NMCI) is a composite value derived from the cost of physical and

programmatic deficiencies related to the replacement cost of the facilities. Exhibit 2-2 shows the 2018/2019 PSFA ranking and NMCI values from the greatest need (lowest ranking number) to the least need (highest ranking number), according to the State's revised system and the change in ranking per the new system.