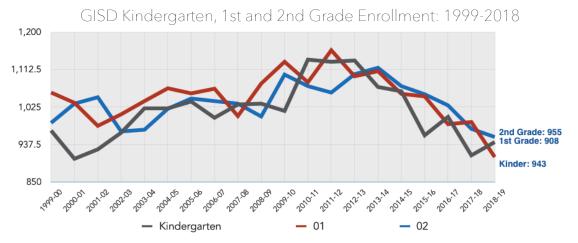

December 2018

#### 2.4 Enrollment

The district maintains 16 elementary schools, four pre-kindergarten schools, three middle schools, four high schools, and one alternative school.

#### 2.4.1 Historic Enrollment

District enrollment increased until 2005, and has steadily decreased since. Enrollment grew at an average annual rate of 1.4% from 1999 to 2005, and experienced an average loss of -0.56% per year from 2005 to 2018.