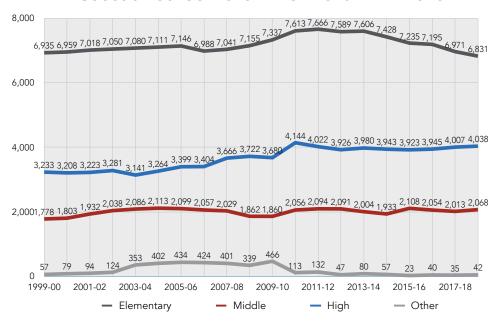

grams**

The four On-Track Pre-K programs in the district have grown substantially over the past four years. Growth is limited by the number of classrooms and state funding.

#### Other Pre-K Programs Using District Facilities

The district has several additional prekindergarten programs, some of which use district facilities. Sunrise ES has Help-New Mexico for four-year-olds. New Mexico State University operates pre-K at three schools, however, only Berino ES, with 15 to 20 students, uses district facilities.

#### Exhibit 2-31

Total Historic Enrollment (including regular, 3Y, 4Y and Pre-K)

#### Gadsden Public School District Enrollment: 1999-2018



Source: New Mexico Public Education Department

Exhibit 2-32 Enrollment by School Level

#### Gadsden School Level Enrollment: 1999-2018



Source: New Mexico Public Education Department

Exhibit 2-33 Early Childhood Enrollment

#### Gadsden School Level Enrollment: 1999-2018



Source: New Mexico Public Education Department





Exhibit 2-34
Gadsden School District Subareas



### 2.4.2 Enrollment Data

### Historic Enrollment by Subarea

The following discussion divides the school district into four subareas to better track trends among schools that share similar geographic and community characteristics.

#### Historic Enrollment by Level

Special education 3Y and 4Y student enrollment was steady in the South and

Central Subareas and grew in the North and Chaparral Subareas.

#### Elementary Schools

Enrollment in Gadsden elementary schools overall grew to a peak of almost 7,500 in the 2010-11 school year, but dropped by