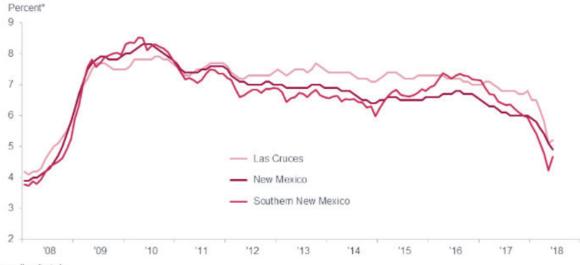

#### Overview

Economic development in the "Borderplex," which includes the cities of El Paso, Ciudad Juarez, and southern Doña Ana County, is diversified and dynamic. Doña Ana County covered employment grew 2.6% per year on average from 2001 to 2008 and at 0.4% from 2008 to 2016 (covered employment does not include the self-employed).

State covered employment reached a peak of 825,736 in 2008. In 2015, it still had 20,500 fewer jobs fewer (-2%) than at its peak, signaling a slow recovery since the recession of 2008.