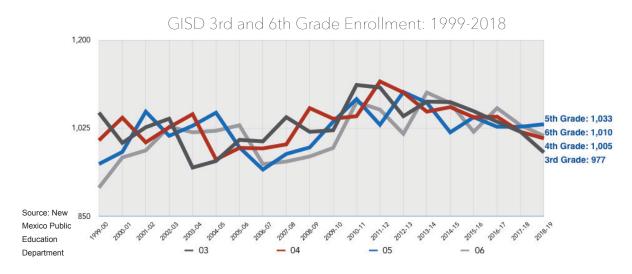

December 2018

#### 2.4 Enrollment

The district maintains 16 elementary schools, four pre-kindergarten schools, three middle schools, four high schools, and one alternative school.

#### 2.4.1 Historic Enrollment

District enrollment increased until 2005, and has steadily decreased since. Enrollment grew at an average annual rate of 1.4% from 1999 to 2005, and experienced an average loss of -0.56% per year from 2005 to 2018.