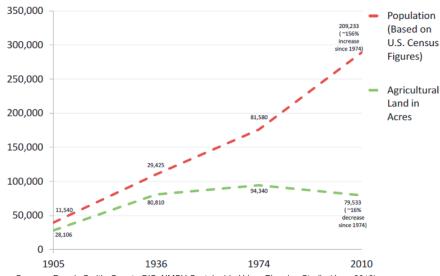

Camino Real Regional Utility Authority

The Camino Real Regional Utility Authority (CRRUA) manages water and wastewater infrastructure and serves as the planning and zoning authority for the border area, including Sunland Park, Santa Teresa and Chaparral. CRRUA has made progress in extending sanitary sewer service in Chaparral, with plans to continue phases, possibly eventually serving the Otero County portion of the community. With sewer, large lots in Chaparral could be split, allowing for additional housing units in developed areas. However, county planning and public works staff stated that given the lot configurations, very few lot splits are likely.