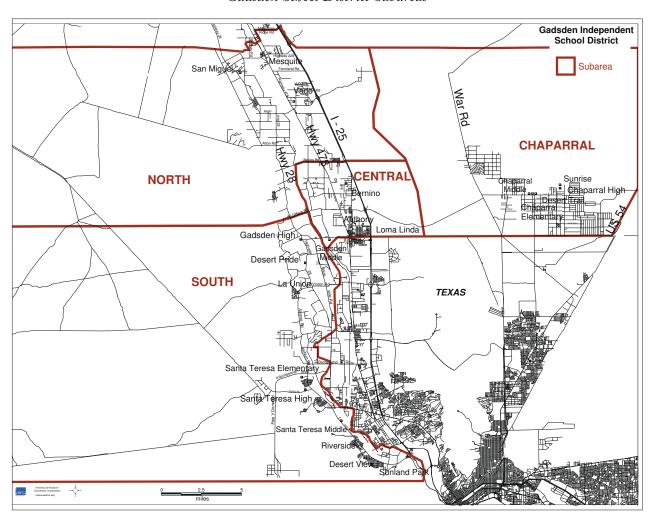

#### 2.2.1 Location

The district boundaries changed between La Union Elementary School and Santa Teresa Elementary School. Please see the Appendix for a map of the updated borders.