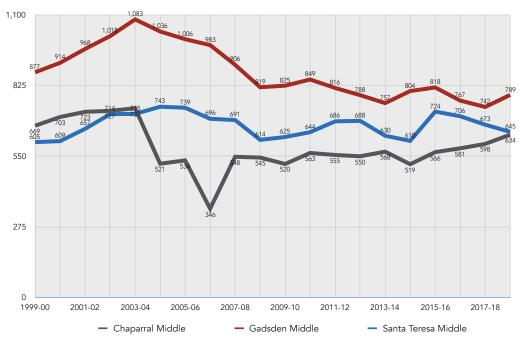

December 2018

#### 2.4 Enrollment

The district maintains 16 elementary schools, four pre-kindergarten schools, three middle schools, four high schools, and one alternative school.

#### 2.4.1 Historic Enrollment

District enrollment increased until 2005, and has steadily decreased since. Enrollment grew at an average annual rate of 1.4% from 1999 to 2005, and experienced an average loss of -0.56% per year from 2005 to 2018.