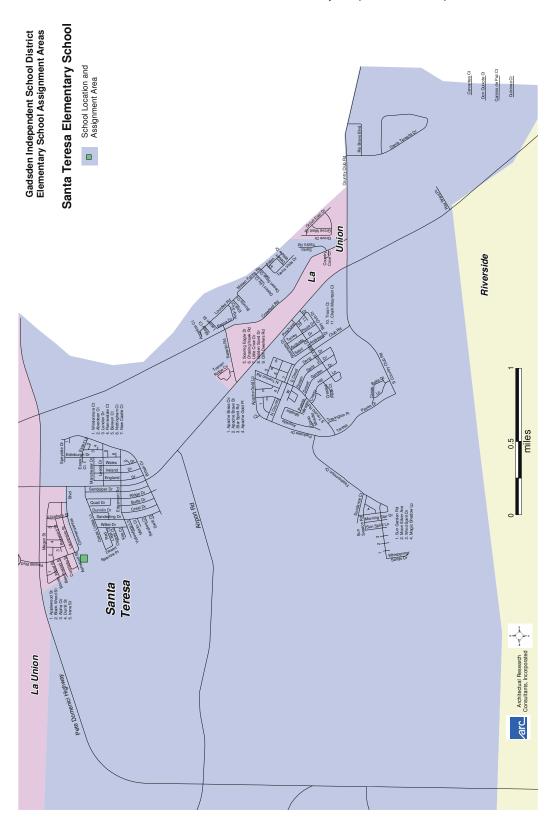

#### 2.2.1 Location

The district boundaries changed between La Union Elementary School and Santa Teresa Elementary School. Please see the Appendix for a map of the updated borders.