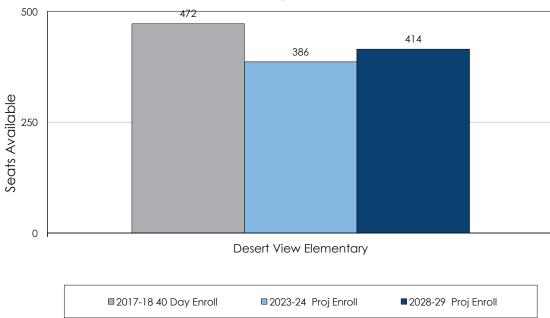

| 0                 | 899  |  |  |
| room square foot        | age allows, or loading i<br>ations. | s greater than |                                |                                       | DT                                                                 | R Utilization:                   | 95%                                    |                             |                            |                             |                            |                             |                            |                       |                   |      |  |  |

4-6

Gadsden Independent School District
Facilities Master Plan Update 2018
ARC 21504.000

December 2018

Final

ARC\_drw 7:27 AM11/22/18

#### Gadsden Independent School District Capacity vs. Projected Enrollment



Final

# Student Support Services Floor Plan



Gadsden Independent School District SUPPORT SERVICES 2018-19 SY

6,438 GSF Permanent

For Planning Purposes Only

December 2018 Final

# Student Nutrition Floor Plan





STUDENT NUTRITION

2018-19 SY
6,907 GSF Permanent
3,288 GSF Portable
For Planning Purposes Only

# Illustrative Aerial Photo of Alta Vista Early College HS Site





This page is intentionally blank.





# GISD Preventive Maintenance Plan





This page is intentionally blank.





## **Gadsden Independent School District**



## Preventive Maintenance Plan 2018/2019

Gadsden Independent School District
1325 W. Washington Street Anthony, NM 88021
Jessica S. Herrera, Director of Physical Plant
Web address: <a href="http://www.gisd.k12.nm.us">http://www.gisd.k12.nm.us</a>