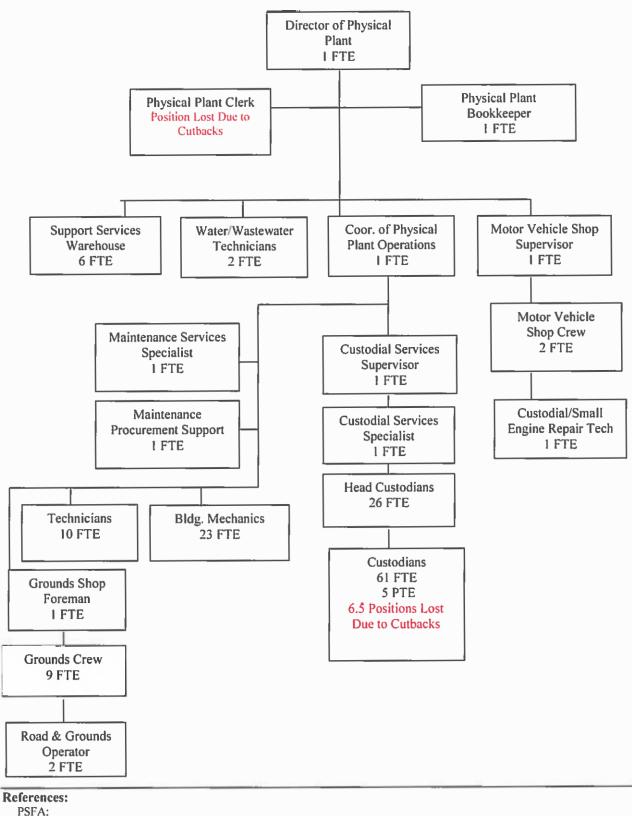

# 2.1.1 Number of Schools, Types and Grade Configuration

The district maintains 28 school facilities and three administration/support facilities on 26 sites and one closed facility. District facilities are located throughout the district in several communities.

#### 2.2.2 Existing Facilities

The district has slightly over 2.271 million gross square feet in permanent school facilities and 157,912 gross square feet of portable facilities. The schools are comprised of 36 permanent buildings and 42 portable buildings.

The district's school sites equal somewhat over 601 acres.

Administration and support facilities equal 155,861 gross square feet in permanent facilities and 18,520 gross square feet in portable facilities. The district's administration sites equal about 44 acres.

Surplus property consists of 31,226 gross square feet of permanent facilities and 10,640 gross square feet of portable facilities on 9.9 acres.

The total inventory of district facilities has somewhat over 2,614,463 gross square feet of buildings and 655 acres of land.