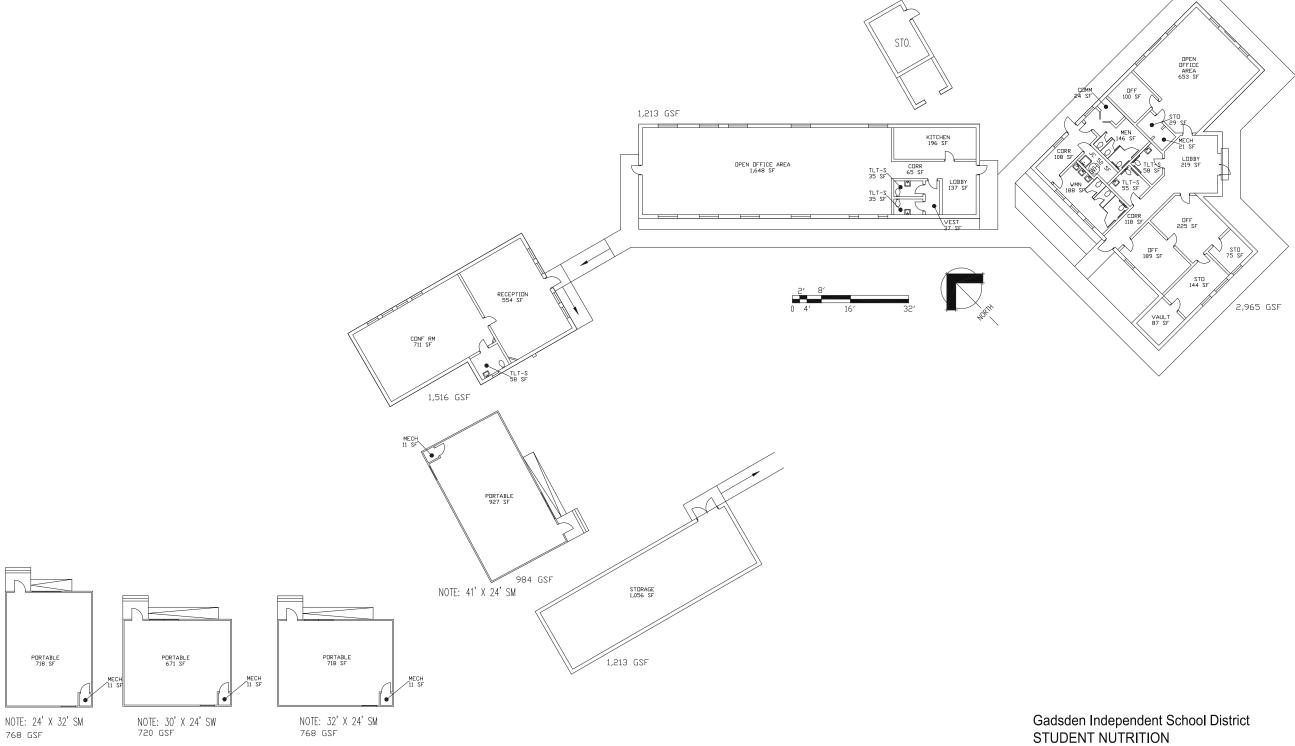

| R Utilization:                   | 95%                                    |                             |                            |                             |                            |                             |                            |                       |                   |      |  |  |

4-6

Gadsden Independent School District
Facilities Master Plan Update 2018
ARC 21504.000

December 2018

Final

ARC\_drw 7:27 AM11/22/18

#### Gadsden Independent School District Capacity vs. Projected Enrollment



Final

# Student Support Services Floor Plan



Gadsden Independent School District SUPPORT SERVICES 2018-19 SY

6,438 GSF Permanent

For Planning Purposes Only

December 2018 Final

# Student Nutrition Floor Plan





STUDENT NUTRITION

2018-19 SY
6,907 GSF Permanent
3,288 GSF Portable
For Planning Purposes Only

# Illustrative Aerial Photo of Alta Vista Early College HS Site





This page is intentionally blank.





# GISD Preventive Maintenance Plan





This page is intentionally blank.





## **Gadsden Independent School District**



## Preventive Maintenance Plan 2018/2019

Gadsden Independent School District
1325 W. Washington Street Anthony, NM 88021
Jessica S. Herrera, Director of Physical Plant
Web address: <a href="http://www.gisd.k12.nm.us">http://www.gisd.k12.nm.us</a>

| aut 1 At                                      | 10-30-18         |
|-----------------------------------------------|------------------|
| Associate Superintendent for Support Services | Date             |
| Jessice