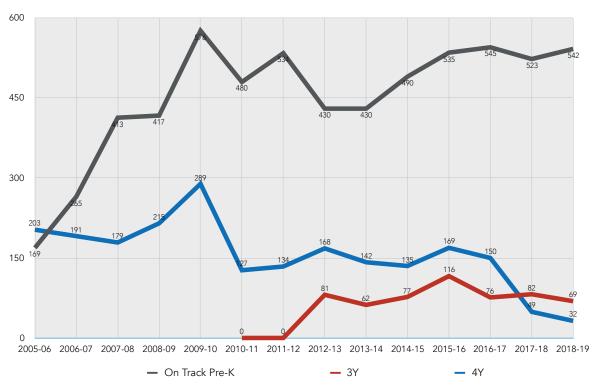

| 96      | 114     | 90      | 90      | 101     | 125     |
| ON TRACK PRE-K<br>CENTER NORTH<br>(La Mesa)      |         | 92      | 83      | 73      | 128     | 96      | 114     | 90      | 90      | 95      | 102     |
| ON TRACK PRE-K<br>CENTER SOUTH<br>(GAC)          | 169     | 173     | 169     | 151     | 192     | 192     | 192     | 160     | 160     | 172     | 180     |
| Total of 4Y Pre-K                                | 169     | 265     | 413     | 417     | 576     | 480     | 534     | 430     | 430     | 490     | 535     |
| % Change                                         |         | 56.8%   | 55.8%   | 1.0%    | 38.1%   | -16.7%  | 11.3%   | -19.5%  | 0.0%    | 14.0%   | 9.2%    |

Exhibit 2-36 Historic On-Track Enrollment

Gadsden Pre-K Enrollment: 2005-2018



Projections for future On-Track enrollment are unavailable at the time of this update and are subject to change at the federal and state programs levels, which may affect some district enrollment totals projected in this report.

Exhibit 2-37 Historic Elementary Enrollment by Subarea

#### Historic and Projected K-6\* Enrollment of GISD Elementary Schools By Subareas

| South Subarea   | 2008-09 | 2009-10 | 2010-11 | 2011-12 | 2012-13 | 2013-14 | 2014-15 | 2015-16 | 2016-17 | 2017-18 | 2018-19 |
|-----------------|---------|---------|---------|---------|---------|---------|---------|---------|---------|---------|---------|
| Desert View     | 531     | 533     | 517     | 537     | 513     | 514     | 508     | 486     | 486     | 479     | 472     |
| La Union        | 263     | 257