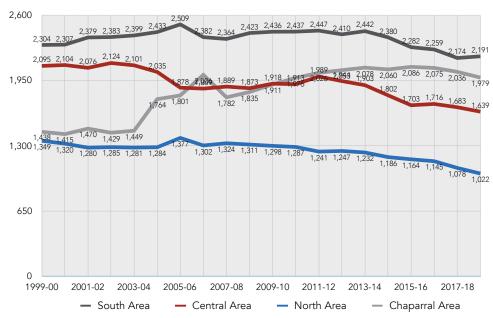

December 2018

#### 2.4 Enrollment

The district maintains 16 elementary schools, four pre-kindergarten schools, three middle schools, four high schools, and one alternative school.

#### 2.4.1 Historic Enrollment

District enrollment increased until 2005, and has steadily decreased since. Enrollment grew at an average annual rate of 1.4% from 1999 to 2005, and experienced an average loss of -0.56% per year from 2005 to 2018.