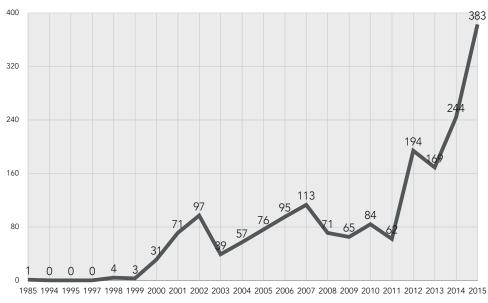

# GISD Mobile Home and Stick Built Permits Combined in Unincorporated Doña Ana County and Sunland Park, 1995-2017

| Area   | Elementary      | 1999 2000 |    | 2001 | 2002 | 2003 | 2004 | 2002 | 2006 | 2007 | 2008 | 2009 | 2010 | 2011 | 2012 | 2013 | 2014 | 2015 | 2016 | 2017  - | Totals |
|--------|-----------------|-----------|----|------|------|------|------|------|------|------|------|------|------|------|------|------|------|------|------|---------|--------|
| Chap   | Chaparral ES    | 1         | 3  | 8    | 31   | 19   | 19   | 59   | 28   | 25   | 1    | 2    | 1    | 0    | 7    | 4    | 8    | 12   | 18   | 7       | 226    |
| Chap   | Desert Trail ES | 0         | 3  | 15   | 38   | 16   | 12   | 9    | 2    | 2    | 0    | 1    | 0    | 1    | 3    | 2    | 1    | 6    | 3    | 9       | 123    |
| Chap   | Sunrise ES      | 0         | 0  | 1    | 3    | 4    | 2    | 0    | 1    | 2    | 0    | 0    | 0    | 0    | 0    | 0    | 0    | 0    | 0    | 1       | 14     |
| North  | Berino ES       | 0         | 1  | 8    | 13   | 7    | 8    | 10   | 11   | 9    | 3    | 9    | 2    | 1    | 9    | 3    | 1    | 9    | 16   | 2       | 113    |
| North  | Gadsden ES      | 0         | 4  | 1    | 9    | 1    | 3    | 6    | 6    | 6    | 0    | 1    | 0    | 0    | 2    | 2    | 3    | 3    | 2    | 9       | 29     |
| North  | La Union ES     | 1         | 3  | 14   | 12   | 13   | 24   | 14   | 56   | 17   | 1    | 0    | 1    | 1    | 9    | 6    | 8    | 6    | 7    | 7       | 173    |
| North  | Mesquite ES     | 0         | 2  | 14   | 15   | 10   | 11   | 12   | 10   | 6    | 0    | 1    | 0    | 2    | 7    | 0    | 2    | 3    | 4    | 6       | 111    |
| North  | North Valley ES | 0         | 9  | 14   | 11   | 7    | 8    | 14   | 18   | 21   | 1    | 4    | 2    | 2    | 3    | 1    | 2    | 11   | 10   | 2       | 143    |
| North  | Vado ES         | 0         | 3  | 9    | 12   | 7    | 13   | 6    | 10   | 8    | 0    | 2    | 2    | 0    | 17   | 18   | 16   | 16   | 2    | 3       | 147    |
| South  | Riverside ES    | 0         | 0  | 0    | 0    | 0    | 2    | 0    | 0    | 0    | 0    | 1    | 0    | 0    | 0    | 0    | 0    | 0    | 0    | 0       | 3      |
| South  | Santa Teresa ES | 1         | 28 | 88   | 142  | 69   | 63   | 75   | 74   | 28   | 4    | 17   | 12   | 9    | 34   | 23   | 41   | 51   | 71   | 36      | 893    |
| Totals |                 | 3         | 23 | 169  | 283  | 153  | 165  | 178  | 189  | 160  | 10   | 38   | 20   | 13   | 88   | 62   | 85   | 120  | 139  | 82      | 2013   |

# GISD Building Permits in Unincorporated Doña Ana County and Sunland Park, 1995-2017

| Area   | Elementary      | 1985 | 1994 | 1985   1994   1995   1997 | 1997 | 1998 | 1999 | 2000 | 2001   2 | 2002 2 | 2003 20 | 2004   20 | 2005 20 | 2006   20 | 2007 2008 | 8 2009 | 2010 | 2011 | 2012 | 2013 | 2014 | 2015 | 2016 | 2017 T | Totals |
|--------|-----------------|------|------|---------------------------|------|------|------|------|----------|--------|---------|-----------|---------|-----------|-----------|--------|------|------|------|------|------|------|------|--------|--------|
| Chap   | Chaparral ES    |      |      |                           |      |      | 1    |      | 4        | 11     | 3       | 4         | 2       | 8 6       | 8 1       | 1      | 1    |      | 4    | 2    | 1    | 9    | 3    | 2      | 99     |
| Chap   | Desert Trail ES |      |      |                           |      |      |      | 1    | 4        | 9      |         | 2         |         | 1         |           |        |      |      | 1    |      |      | 2    | 1    |        | 22     |
| Chap   | Sunrise ES      |      |      |                           |      |      |      |      | 1        | 1      |         | 1         |         |           |           |        |      |      |      |      |      |      |      |        | 3      |
| North  | Berino ES       |      |      |                           |      |      |      |      |          | 2      | 1       | 2 :       | 1       | 1         |           | 1      |      |      | 1    |      | 1    |      | 2    |        | 12     |
| North  | Gadsden ES      |      |      |                           |      |      |      | 2    | 1        | 2      | 1       | 2 (       | 9       | 9         |           | 1      |      |      | 3    |      |      | 2    | 4    | 2      | 43     |
| North  | La Union ES     |      |      |                           |      | 1    | 1    | 3    | 6        | 11     | 12 2    | 20 1      | 13 2    | 22 1      | 13 1      |        |      |      | 9    | 9    | 8    | 9    | 7    | 9      | 145    |
| North  | Mesquite ES     |      |      |                           |      |      |      | 1    | 4        | 4      | 9       | 6         | 8       | 2 3       |           |        |      |      | 1    |      | 1    |      |      | 1      | 35     |
| North  | North Valley ES |      |      |                           |      |      |      | 2    | ∞        | ∞      | 3       | 4         | 2       | 7 1       | 13        | ж      |      | 2    |      |      | 2    | 4    | 9    |        | 70     |
| North  | Vado ES         |      |      |                           |      |      |      | 2    | 1        |        | 1       | 3 6       | . 2     | 7   2     | 2         |        |      |      | 13   | 15   | 12   | 12   | 1    | 1      | 75     |
| South  | Riverside ES    |      |      |                           |      |      |      |      |          |        |         | 1         |         |           |           |        |      |      |      |      |      |      |      |        | 1      |
| South  | Santa Teresa ES | 1    |      |                           |      | 3    | 1    | 17   | 39       | 49     | 12      | 9 1       | 10 1    | 14 1      |           | 2      | 2    | 1    | 6    | 7    | 22   | 17   | 27   | 5      | 248    |
| South  | Sunland Park    |      |      |                           |      |      |      |      |          |        |         | 2         | 28 2    | 26   6    | 69   29   | 22     | 28   | 29   | 156  | 139  | 197  | 331  |      | 1      | 1207   |
| Totals |                 | 1    | 0    | 0                         | 0    | 4    | 3    | 31   | 71       | 26     | 36   2  | 57 7      | 5 92    | 95   13   | 113 71    | 9      | 84   | 62   | 194  | 169  | 244  | 383  | 51   | 17   1 | 1927   |