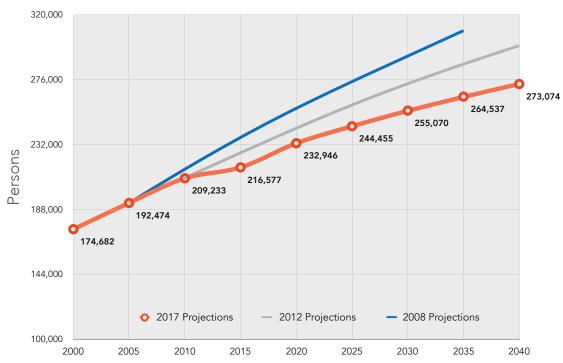

#### Doña Ana County Population Projections

In 2017, the University of New Mexico's Geospatial and Population Studies (GPS) updated its population projection series for New Mexico counties. Previous GPS projection series were published in 2008 and 2012. The 2017 series projected significantly lower growth for most New Mexico counties than did the 2008 series, including for Doña Ana County. The 2017 series projected that county population will grow by about 70,000 to 273,074 by 2040, at an 0.89% average annual growth rate, down from 1.3% projected in 2008.

Las Cruces growth was strong, but declined sharply from 1990 to 2017.

Gadsden growth increased in the 2000s, even as it slowed significantly elsewhere in the county.

The district continues modest growth.

December 2018

Exhibit 2-6
Projected
County
Population,
UNM GPS,
2017

Doña Ana County Projected Population: 2000-2040