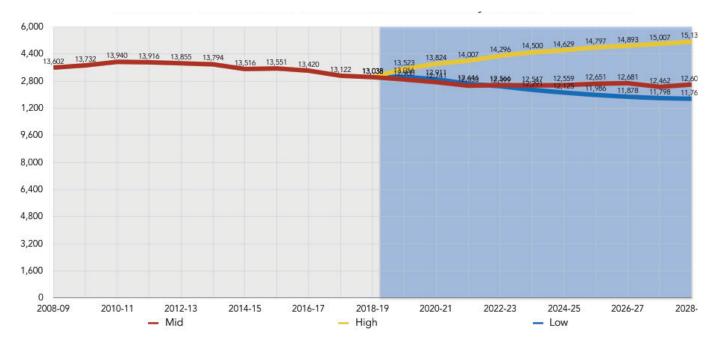

cts elementary school (K-6) enrollment will decline slowly over the next 10 years, while middle school and high school enrollment will remain largely steady, even rising slightly in high schools.

According to the mid-range projections, regular elementary school K-6 enrollment will decline at a slow average annual rate of -0.96%, but will vary by subarea, with very slow decline in the southern part of the district, and some decline in the Central and North Subareas.

Based on these allocations, ARC adjusted the Subarea elementary school projections, as shown in the exhibit below.

Special education 3Y and 4Y will be absorbed into the On-Track schools, which will grow at an annual average of 1.7%.

Exhibit 2-44
Enrollment Projections by Range

GISD Projected Enrollment by Range: 2010-2028



Exhibit 2-45
GISD Enrollment Projections

GISD Projected Mid-Range Enrollment: 2010-2028



Exhibit 2-46
Enrollment Projections by Level

GISD Projected Enrollment by School Level: 2010-2028



ARC projects that enrollment at Chaparral MS will decline by -1.6% per year on average, while at Santa Teresa MS, it will increase by 0.9%, and Gadsden MS enrollment will decline at a rate of -0.9% per year.

Chaparral HS is projected to increase at 0.46% per year and Santa Teresa HS by 0.86% per year, while Gadsden HS will decline by -0.16% per year.

Charter and alternative school enrollment is projected to increase somewhat, due to growth in residential treatment center enrollment.

The tables on the following pages show mid-

range enrollment projections by subarea for elementary schools, as w