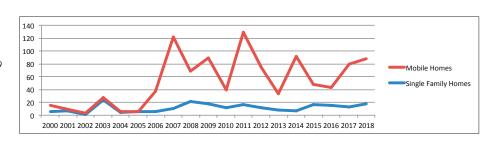

Exhibit 2-15
Building Permits in Unincorporated GISD and Sunland Park

GISD Building Permits: 1995-2017

A significant portion of the growth in building permits in the county has been in Sunland Park, which continues to grow.

- Building Permint in GISD

Sources: Doña Ana County Community Development Department for unincorporated areas and Anthony; Otero County for Chaparral portion in Otero County; UNM-Bureau of Business and Economic Research for Sunland Park; and ARC for geocoding analysis

#### Exhibit 2-19

(right)
GISD Building
Permits in
Unincorporated
Doña Ana County
and Sunland Park,
1995-2017

#### Exhibit 2-20

(far right)
GISD Mobile
Home and StickBuilt Permits
Combined in
Unincorporated
Doña Ana County
and Sunland Park,
1995-2017