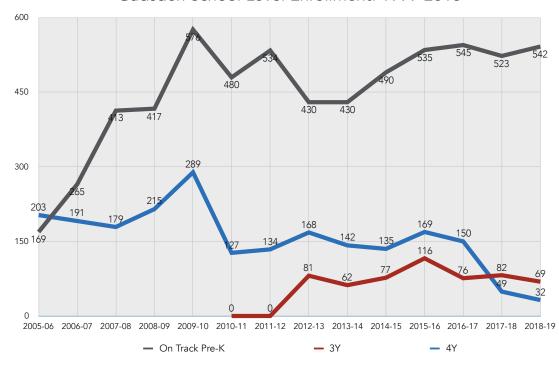

of classrooms and state funding.

#### Other Pre-K Programs Using District Facilities

The district has several additional prekindergarten programs, some of which use district facilities. Sunrise ES has Help-New Mexico for four-year-olds. New Mexico State University operates pre-K at three schools, however, only Berino ES, with 15 to 20 students, uses district facilities.

#### Exhibit 2-31

Total Historic Enrollment (including regular, 3Y, 4Y and Pre-K)

#### Gadsden Public School District Enrollment: 1999-2018



Source: New Mexico Public Education Department

Exhibit 2-32 Enrollment by School Level

#### Gadsden School Level Enrollment: 1999-2018



Source: New Mexico Public Education Department

Exhibit 2-33 Early Childhood Enrollment

#### Gadsden School Level Enrollment: 1999-2018



Source: New Mexico Public Education Department





Exhibit 2-34
Gadsden School District Subareas



### 2.4.2 Enrollment Data

### Historic Enrollment by Subarea

The following discussion divides the school district into four subareas to better track trends among schools that share similar geographic and community characteristics.

#### Historic Enrollment by Level

Special education 3Y and 4Y student enrollment was steady in the South and

Central Subareas and grew in the North and Chaparral Subareas.

#### Elementary Schools

Enrollment in Gadsden elementary schools overall grew to a peak of almost 7,500 in the 2010-11 school year, but dropped by the 2016-17 school year to just below 6,820. Elementary school enrollment in the South, North and Central areas declined slightly in the las