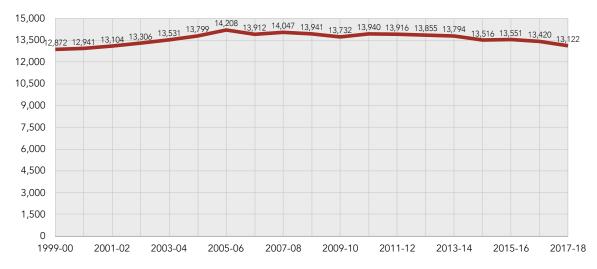

The Gadsden Independent School District had the fourth largest enrollment in the state for the 2018-2019 school year. District enrollment (2018-19 40-day) was 13,573 students in grades pre-K-12, including students in Homebound/Hospital and Residential Treatment Center.