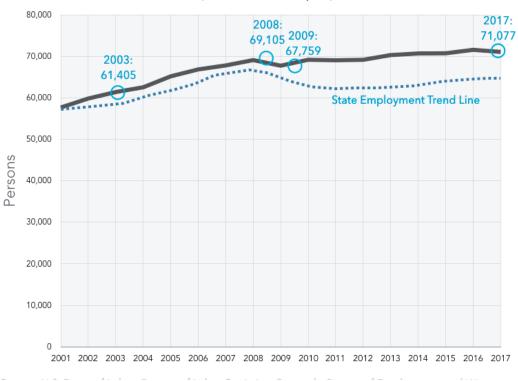

#### Overview

Economic development in the "Borderplex," which includes the cities of El Paso, Ciudad Juarez, and southern Doña Ana County, is diversified and dynamic. Doña Ana County covered employment grew 2.6% per year on average from 2001 to 2008 and at 0.4% from 2008 to 2016 (covered employment does not include the self-employed).

State covered employment reached a peak of 825,736 in 2008. In 2015, it still had 20,500 fewer jobs fewer (-2%) than at its peak, signaling a slow recovery since the recession of 2008.