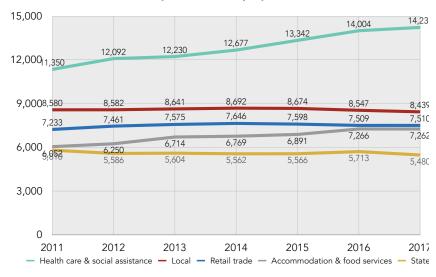

#### Overview

Economic development in the "Borderplex," which includes the cities of El Paso, Ciudad Juarez, and southern Doña Ana County, is diversified and dynamic. Doña Ana County covered employment grew 2.6% per year on average from 2001 to 2008 and at 0.4% from 2008 to 2016 (covered employment does not include the self-employed).

State covered employment reached a peak of 825,736 in 2008. In 2015, it still had 20,500 fewer jobs fewer (-2%) than at its peak, signaling a slow recovery since the recession of 2008.