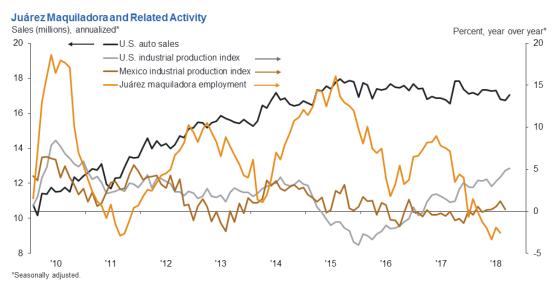

#### **Employment and Unemployment**

County employment grew by just under 2,000 jobs between 2008 and 2018, with an average annual growth rate of 0.28% during that time.

From 2010 to 2015, covered employment in Doña Ana County hovered around 70,000, but did see steady growth from 2009 to 2016. Covered employment fell from 2016 to 2017 by a little more than 600 jobs.

Total employment grew to 88,156 in 2016, but decreased to 87,360 in 2017.

Unemployment has fluctuated between 6,400 and 7,000 persons since 2012, exceeding the state's unemployment rate.

From 2011 to 2017, many sectors lost jobs in Doña Ana County. A few gained jobs.

Exhibit 2-22 County, State and U.S. Employment and Unemployment

|                                      | 2012   | 2013   | 2014   | 2015   | 2016   | 2017   |
|--------------------------------------|--------|--------|--------|--------|--------|--------|
| Dona Ana County<br>Employment        | 86,905 | 86,671 | 86,632 | 86,665 | 88,156 | 87,360 |
| Dona Ana County<br>Unemployment      | 6,839  | 7,028  | 6,864  | 6,862  | 6,845  | 6,445  |
| Dona Ana County<br>Unemployment Rate | 7.3%   | 7.5%   | 7.3%   | 7.3%   | 7.2%   | 6.9%   |
| New Mexico<br>Unemployment Rate      | 7.1%   | 7.0%   | 6.7%   | 6.8%   | 6.7%   | 6.2%   |
| US Unemployment Rate                 | 8.1%   | 7.4%   | 6.2%   | 5.3%   | 4.9%   | 4.4%   |

Source: NMDWS, Local Area Unemployment Statistics program in conjunction with U.S. Bureau of Labor Statistics

# Exhibit 2-23 County Covered Employment

Doña Ana County Covered Employment: 2001 to 2017

Exhibit 2-24
Unemployment Rate

NOTES: All New Mexico counties within the Federal Reserve's Eleventh District are counted as part of southern New Mexico. Las Cruces is excluded from southern New Mexico to better gauge unemployment levels outside the region's largest population center.