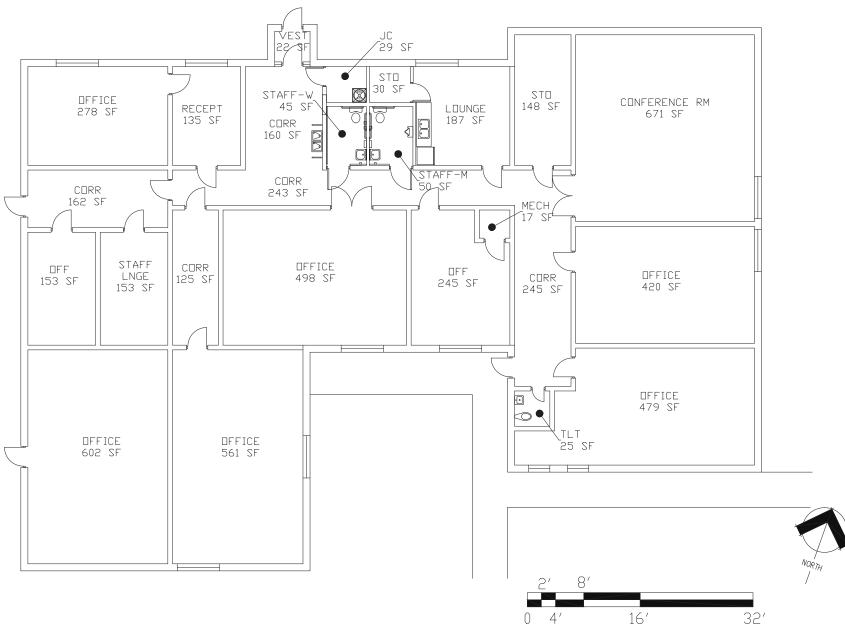

| room square foot        | age allows, or loading i<br>ations. | s greater than |                                |                                       | DT                                                                 | R Utilization:                   | 95%                                    |                             |                            |                             |                            |                             |                            |                       |                   |      |  |  |

4-6

Gadsden Independent School District
Facilities Master Plan Update 2018
ARC 21504.000

December 2018

Final

ARC\_drw 7:27 AM11/22/18

#### Gadsden Independent School District Capacity vs. Projected Enrollment



Final

# Student Support Services Floor Plan



Gadsden Independent School District SUPPORT SERVICES 2018-19 SY

6,438 GSF Permanent

For Planning Purposes Only

December 2018 Final

# Student Nutrition Floor Plan





STUDENT NUTRITION

2018-19 SY
6,907 GSF Permanent
3,288 GSF Portable
For Planning Purposes Only

# Illustrative Aerial Photo of Alta Vista Early College HS Site





This page is intentionally blank.





# GISD Preventive Maintenance Plan





This page is intentionally blank.





## **Gadsden Independent School District**



## Preventive Maintenance Plan 2018/2019

Gadsden Independent School District
1325 W. Washington Street Anthony, NM 88021
Jessica S. Herrera, Director of Physical Plant
Web address: <a href="http://www.gisd.k12.nm.us">http://www.gisd.k12.nm.us</a>

| aut 1 At