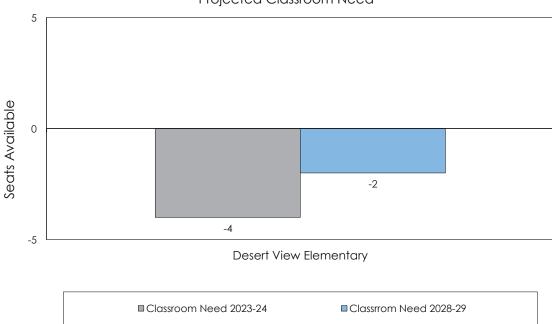

#### 2.2.3 Facility Evaluation

No additional evaluations were conducted.

The State of New Mexico ranks each school facility with respect to all other facilities in the state and assigns a condition index value. The condition index value (NMCI) is a composite value derived from the cost of physical and

programmatic deficiencies related to the replacement cost of the facilities. Exhibit 2-2 shows the 2018/2019 PSFA ranking and NMCI values from the greatest need (lowest ranking number) to the least need (highest ranking number), according to the State's revised system and the change in ranking per the new system.