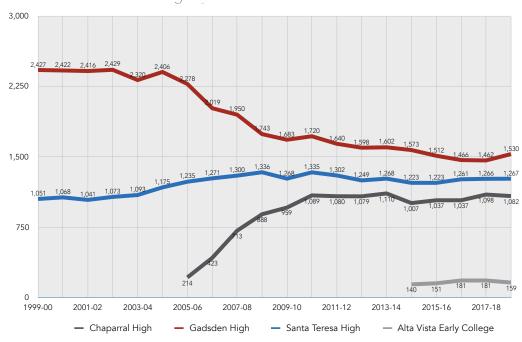

The oldest school facility in the district was built in 1921. The newest school facility opened in 2018. School facilities range in age from 1 to 97 years old.

See Exhibit 2-1 for an overview of district facilities.

#### Gadsden Independent School District - 19130000

|                  | ata and Inventory - 2018            |     |                                           |           |                        |     |                                             |                     |                             |                         |                          | No. of         | No. of          |        | Total               | Total               | % Growth              | Gv   | rm/PE/M    |                   |                  |               |               | Students         | ated 11/28/1       |
|------------------|-------------------------------------|-----|-------------------------------------------|-----------|------------------------|-----|---------------------------------------------|---------------------|-----------------------------|-------------------------|--------------------------|----------------|-----------------|--------|---------------------|---------------------|-----------------------|------|------------|-------------------|------------------|---------------|---------------|------------------|--------------------|
| Category         | Facility                            | ID  | Address                                   | ZIP       | Original<br>Build Date | Age | Building Additions                          | Site<br>Acreage     | Total Perm Bldg<br>Area (4) | Total Port<br>Bldg Area | Total Bldg Area<br>(GSF) | Perm.<br>Bldgs | Port.<br>Bldgs. | Grades | Students<br>2016/17 | Students<br>2018/19 | 2016-17 to<br>2018-19 | CR's | ulti- Audi | itorium/<br>cture | No. Port<br>CR's | Total<br>CR's | % Port<br>CRs | Per<br>Classroom | GSF Per<br>Student |
| Pre-Kinder       | Anthony Pre-K                       | 900 | 609 Church St., Anthony, NM               | 88021     | 1972                   | 46  | -                                           | 2.4                 | 15,677                      | 2,374                   | 18,051                   | 5              | 2               | Pre-K  | 150                 | 177                 | 18%                   | 6    | 0          | 0                 | 0                | 6.0           | 0.0%          | 19.7             | 101.9              |
|                  | Chaparral On-Track Pre-K            | 004 | 800 County Line Dr., Chaparral, NM        | 88021     | 2011                   | 7   | -                                           | (6)                 | 11,021                      | 0                       | 11,021                   | 1              | 0               | Pre-K  | 130                 | 138                 | 6%                    | 6    | 1          | 0                 | 0                | 6.0           | 0.0%          | 20.5             | 79.8               |
|                  | Northern Pre-K (La Mesa)            | 072 | 305 Chimuri St., La Mesa, NM              | 88044     | 1956                   | 62  | -                                           | 5.04                | 26,813                      | 0                       | 26,813                   | 4              | 0               | Pre-K  | 90                  | 77                  | -14%                  | 4    | 2          | 0                 | 0                | 4.0           | 0.0%          | 24.8             | 348.2              |
|                  | Pre-Kinder (GAC)                    | 151 | 4950 McNutt Rd., Sunland Park, NM         | 88063     | 2004                   | 14  | -                                           | (3)                 | 8,860                       | 0                       | 8,860                    | 1              | 0               | Pre-K  | 175                 | 150                 | -14%                  | 4    | 1          | 0                 | 0                | 4.0           | 0.0%          | 46.8             | 59.0               |
|                  |                                     |     |                                           |           |                        |     | Subtotal                                    | 7.44                | 62,371                      | 2,374                   | 64,745                   | 11             |                 | 2      | 545                 | ·                   | 11.93%                | 20   | 4          | 0                 | 0                | 20            | 0.0%          |                  |                    |
| Elementary       | Anthony ES                          | 016 | 600 Fourth St., Anthony, NM               | 88021     | 1972                   | 46  | 1985, 2012                                  | 20.85               | 68,389                      | 0                       | 70,763                   | 1              | 0               | PK-6   | 401                 | 379                 | -5.49%                | 22   | 1          | 0                 | 0                | 22.0          | 0.0%          | 18.2             | 186.7              |
|                  | Berino ES                           | 020 | 92 Shrode Rd., Anthony, NM                | 88021     | 1991                   | 27  | 2011                                        | 15.02               | 69,703                      | 3,584                   | 73,287                   | 1              | 2               | PK-6   | 498                 | 426                 | -14.46%               | 28   | 1          | 0                 | 0                | 28.0          | 0.0%          | 17.8             | 172.0              |
|                  | Chaparral ES                        | 030 | 300 East Lisa Dr., Chaparral, NM          | 88021     | 1979                   | 39  | 1987, 89, 2001                              | 29.33               | 71,494                      | 5,024                   | 76,518                   | 6              | 3               | PK-6   | 546                 | 501                 | -8.24%                | 30   | 1          | 0                 | 7                | 37.0          | 18.9%         | 14.8             | 152.7              |
|                  | Desert Trail ES                     | 040 | 310 East Lisa Dr., Chaparral, NM          | 88021     | 1995                   | 23  | -                                           | 20.00               | 53,360                      | 18,888                  | 72,248                   | 1              | 12              | PK-6   | 548                 | 506                 | -7.66%                | 25   | 1          | 0                 | 18               | 43.0          | 41.9%         | 12.7             | 142.7              |
|                  | Desert View ES                      | 035 | 425 Valle Vista Dr., Sunland Park, NM     | 88063     | 2015                   | 3   | -                                           | 25.00               | 68,822                      | 1,792                   | 70,614                   | 1              | 0               | PK-6   | 494                 | 472                 | -4.45%                | 27   | 1          | 0                 | 0                | 27.0          | 0.0%          | 18.3             | 149.6              |
|                  | Gadsden ES                          | 017 | 1440 Hwy 478, Anthony, NM                 | 88021     | 2010                   | 8   | _                                           | 15.00               | 61,565                      | 0                       | 61,565                   | 1              | 0               | PK-6   | 511                 | 489                 | -4.31%                | 25   | 1          | 0                 | 0                | 25.0          | 0.0%          | 20.4             | 125.9              |
|                  | La Union ES                         |     | 875 Mercantile Ave., Anthony, NM          | 88021     | 1950                   | 68  | 1955, 75, 80, 85, 87, 00                    | 8.40                | 56,025                      | 0                       | 56,025                   | 2              | 0               | PK-6   | 319                 | 299                 | -6.27%                | 17   | 1          | 0                 | 0                | 17.0          | 0.0%          | 18.8             | 187.3              |
|                  | Loma Linda ES                       | 086 | 1451 Donaldson Ave., Anthony, NM          | 88021     | 1995                   | 23  | _                                           | 20.00               | 53,906                      | 5,508                   | 59,414                   | 1              | 4               | K-6    | 363                 | 349                 | -3.86%                | 21   | 1          | 0                 | 0                | 21.0          | 0.0%          | 17.3             | 170.2              |
|                  | Mesquite ES                         |     | 205 NM Hwy 228, Mesquite, NM              | 88048     | 1964                   | 54  | 1970, 85, 95, 2003                          | 13.38               | 58,436                      | 9,336                   | 67,772                   | 4              | 7               | PK-6   | 336                 | 307                 | -8.63%                | 19   | 1          | 0                 | 2                | 21.0          | 9.5%          | 16.0             | 220.7              |
|                  | North Valley ES                     |     | 300 Cascade Ave., San Miguel, NM          | 88058     | 2008                   | 10  | -                                           | 13.00               | 61,527                      | 0                       | 61,527                   | 1              | 0               | K-6    | 383                 | 323                 | -15.67%               | 20   | 1          | 0                 | 0                | 20.0          | 0.0%          | 19.2             | 190.4              |
|                  | Riverside ES                        |     | 4085 McNutt Rd., Sunland Park, NM         | 88063     | 1987                   | 31  | 2002                                        | 25.00               | 67,244                      | 3,456                   | 70,700                   | 1              | 3               | PK-6   | 596                 | 587                 | -1.51%                | 32   | 1          | 0                 | 0                | 32.0          | 0.0%          | 18.6             | 120.4              |
|                  | Santa Teresa ES                     |     | 201 Commerciantes Blvd., Santa Teresa, NM | 88008     | 2004                   | 14  | 2002                                        | 12.04               | 61,521                      | 7,056                   | 68,577                   | 1              | 4               | PK-6   | 600                 | 595                 | -0.83%                | 25   | 1          | 0                 | 3                | 28.0          | 10.7%         | 21.4             | 115.2              |
|                  | Sunland Park ES                     |     | 305 Alto Vista Dr., Sunland Park, NM      | 88063     | 1987                   | 31  | _                                           | 25.00               | 51,550                      | 7,030                   | 51,550                   | 1              | 6               | PK-6   | 334                 | 280                 | -16.17%               | 19   | 1          | 0                 | 0                | 19.0          | 0.0%          | 17.6             | 184.1              |
|                  | 1                                   | 009 | 1000 County Line Dr., Chaparral, NM       | 88021     |                        | 14  | -                                           | 19.98               | 61,565                      | 7,168                   |                          | 1              | 4               | PK-6   | 467                 | 421                 | 1                     | 20   | 1          | 0                 | 3                | 23.0          | 1             |                  | 163.2              |
|                  | Sunrise ES<br>Vado ES               |     |                                           |           | 2004                   | 13  | -                                           | 13.50               |                             | 7,100                   | 68,733                   | 1              | 0               | PK-6   | 459                 | 408                 | -9.85%<br>-11.11%     | 1    | 1          | 0                 | 0                | - 1           | 13.0%         | 20.3<br>19.1     |                    |
|                  | 1                                   |     | 330 Holguin Rd., Vado, NM                 | 88072     | 2005                   | 1   | -                                           | 1                   | 61,426                      | - }                     | 61,426                   | 1              | 0               | 1 1    |                     | 1                   | 1                     | 24   | 1          | 0                 | -                | 24.0          | - 1           | 1                | 150.5              |
|                  | Yucca Heights ES                    | 901 | 580 Angelina Blvd., Chaparral, NM         | 88021     | 2016                   | 2   | - 1                                         | 14.88               | 68,879                      | 896                     | 69,775                   | '              | } '             | K-6    | 568                 | 590                 | 3.87%                 | 36   | 1}         | -1                | 0                | 36.0          | 0.0%          | 15.8             | 118.2              |
|                  | 1                                   |     |                                           | {         |                        |     | Subtotal                                    | 290.38              | 995,412                     | 67,456                  | 1,060,494                | 25             | 46              |        | 7,423               | 1                   | -7.72%                | 390  | 16         | 0                 | 33               | 423           | 7.8%          | 1                |                    |
| Middle School    | Chaparral MS                        |     | 290 East Lisa Dr., Chaparral, NM          | 88021     | 1992                   | 26  | 1964, 1997, 1998                            | 20.00               | 83,645                      | 6,704                   | 90,349                   | 1              | 4               | 7-8    | 578                 | 634                 | 9.69%                 | 23   | 2          | 0                 | 0                | 25.0          | 0.0%          | 23.1             | 142.5              |
|                  | Gadsden MS                          |     | 1301 W. Washington St., Anthony, NM       | 88021     | 1964                   | 54  | 1973, 75, 81, 85, 08                        | 20.50               | 148,947                     | 4,500                   | 153,447                  | 7              | 3               | 7-8    | 767                 | 789                 | 2.87%                 | 32   | 2          | 0                 | 0                | 34.0          | 0.0%          | 22.6             | 194.4              |
|                  | Santa Teresa MS                     | 175 | 4800 McNutt Rd., Santa Teresa, NM         | 88008     | 1970                   | 48  | 1990, 1997                                  | 43.24               | 115,999                     | 5,024                   | 121,023                  | 3              | 3               | 7-8    | 706                 | 645                 | -8.64%                | 24   | 2          | 0                 | 0                | 26.0          | 0.0%          | 27.2             | 187.6              |
|                  | ,                                   |     |                                           |           | Subtotal               |     | Subtotal                                    | 83.74               | 348,591                     | 16,228                  | 364,819                  | 11             | 4               | , ,    | 2,051               |                     | 0.05%                 | 79   | 6          | 0                 | 0                | 85            | 0.0%          |                  |                    |
| High School      | Alta Vista Early College HS         |     | 96 Shrode Rd., Anthony NM                 | 88021     | 2018                   | 0   |                                             | (7)                 |                             | 19,800                  | 19,800                   | 0              | 12              | 9-12   | 182                 | 159                 | -12.64%               | 0    | 0          | 0                 | 3                | 3.0           | 100.0%        | 60.7             | 124.5              |
|                  | Chaparral HS                        | 003 | 800 County Line Dr., Chaparral, NM        | 88021     | 2007                   | 11  | 2009, 2011                                  | 77.14               | 218,281                     | 0                       | 218,281                  | 7              | 0               | 9-12   | 1,043               | 1,082               | 3.74%                 | 30   | 2          | 0                 | 0                | 32.0          | 0.0%          | 32.6             | 201.7              |
|                  | Desert Pride Academy (2)(10)        | 902 | 100 Shrode Rd., Anthony, NM               | 88021     | 2014                   | 4   | 2015                                        | 22.51               | 62,359                      | 0                       | 62,359                   | 2              | 14              | 8-12   |                     |                     |                       | 8    | 2          | 0                 | 0                | 10.0          | 0.0%          | 0.0              | 0.0                |
|                  | Gadsden HS                          | 054 | 6301 Highway 28, Anthony, NM              | 88021     | 1928                   | 90  | 1950, 57, 72, 77, 85, 88,<br>94, 95, 98, 09 | 64.80               | 328,018                     | 19,774                  | 347,792                  | 20             | 14              | 9-12   | 1,510               | 1,530               | 1.32%                 | 44   | 3          | 0                 | 6                | 53.0          | 11.3%         | 28.5             | 227.3              |
|                  | Santa Teresa HS                     | 200 | 100 Airport Rd., Santa Teresa, NM         | 88008     | 1970                   | 48  | 1979, 85, 94, 95, 99, 00,<br>03, 05, 09     | 55.30               | 256,806                     | 3,120                   | 259,926                  | 7              | 2               | 9-12   | 1,227               | 1,267               | 3.26%                 | 37   | 3          | 0                 | 0                | 40.0          | 0.0%          | 30.7             | 205.1              |
|                  |                                     |     | Average School Core Facility Age =        |           | Subtotal               |     | Subtotal                                    | 219.75              | 865,464                     | 42,694                  | 908,158                  | 36             | 3 42            | 2      | 3,962               |                     | -3.99%                | 119  | 10         | 0                 | 9                | 138           | 6.5%          |                  |                    |
|                  |                                     |     |                                           | Scho      | ool Totals             |     |                                             | 601.31              | 2,271,838                   | 128,752                 | 2,398,216                | 83             | 100             | 0      | 13,981              |                     | -4.76%                | 608  | 36         | 0                 | 42               | 666           | 6.3%          |                  |                    |
| Administration   | Administration (GAC) (9)            | 320 | 4950 McNutt Rd., Sunland Park, NM         | 88063     | 1985                   | 33  | 2004                                        | 20                  | 41,863                      | 0                       | 41,863                   | 1              | 0               | -      |                     |                     | -                     | -    | -          | -                 | -                | -             | -             | -                | -                  |
|                  | Central Service Warehouse           | 326 | 1301 W. Washington St., Anthony, NM       | 88021     | 2014                   | 4   | -                                           | (1)                 | 40,575                      | 0                       | 40,575                   | 1              | 0               | -      |                     |                     | -                     | -    | -          | -                 | -                | -             | -             | -                | -                  |
|                  | GISD SPED Off/Conference            | 327 | 600 Fourth St., Anthony, NM               | 88021     | 1940                   | 78  | -                                           | 2.85                | 19,679                      | 0                       | 19,679                   | 2              | 0               | -      |                     |                     | -                     | -    | -          | -                 | -                | -             | -             | -                | -                  |
|                  | Student Nutrition                   | 328 | 5235 S. Hwy 28, Anthony, NM               | 88021     | 1921                   | 97  | 1984,86                                     | 2.85                | 6,907                       | 6,600                   | 13,507                   | 4              | 6               | -      |                     |                     | -                     | -    | -          | -                 | -                | -             | -             | -                | -                  |
|                  | Support Services                    | 329 | 1315 W. Washington St., Anthony NM        | 88021     | 1964                   | 54  | -                                           | (11)                | 6,438                       | 4,944                   | 11,382                   | 1              | 5               | -      |                     |                     | -                     | -    | -          | -                 | -                | -             | -             | -                | -                  |
|                  | Maintenance Complex                 |     | 1325 W. Washington St., Anthony, NM       | 88021     | 1980                   | 38  | 1940, 1985                                  | 18.1                | 40,399                      | 3,648                   | 44,047                   | 4              | 3               | -      |                     |                     | _                     | -    | -          | -                 | -                | -             | -             | -                | _                  |
|                  | INIAITIC CONTIDICX                  |     | S , 3,                                    |           |                        | 1   |                                             |                     | 0                           | 3,328                   | 3,328                    | 0              | 3               | _      |                     |                     |                       |      |            |                   |                  |               |               | _                | _                  |
|                  | Regional Transportation Center (12) | -   | 5055 McNutt Rd, Santa Teresa, NM          | 88008     | -                      | -   | -                                           | - ;                 | U;                          | 3,320                   |                          |                |                 |        |                     |                     |                       | - :  | - ;        | - 3               | - 1              | - :           | - }           | - ,              |                    |
|                  | 1                                   | -   |                                           |           | -<br>ation Totals      | -   | -                                           | 42 80               | - 1                         | ,                       |                          |                | 1 -             | 7      | :                   |                     | - 1                   |      | -          | - 1               | -                | - 1           |               | <u> </u>         |                    |
| Suralua Brananti | Regional Transportation Center (12) |     | A                                         | dministra | -<br>ation Totals      |     | -                                           | 43.80               | 155,861                     | 18,520                  | 174,381                  | 13             | 17              | 7      | <u> </u>            | <u> </u>            | - 1                   | - 1  | -          | - 1               | - [              | -             | - 1           | <u></u>          |                    |
| Surplus Property | 1                                   | 152 |                                           |           |                        | 62  | -                                           | <b>43.80</b><br>9.9 | - 1                         | ,                       |                          |                | 1 -             | 7 -    |                     |                     | -                     | -    | -          | -                 | -                | -             | -             | -                | -                  |