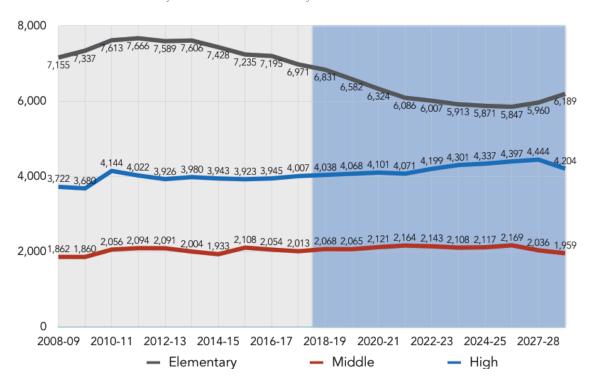

.

According to the mid-range projections, regular elementary school K-6 enrollment will decline at a slow average annual rate of -0.96%, but will vary by subarea, with very slow decline in the southern part of the district, and some decline in the Central and North Subareas.

Based on these allocations, ARC adjusted the Subarea elementary school projections, as shown in the exhibit below.

Special education 3Y and 4Y will be absorbed into the On-Track schools, which will grow at an annual average of 1.7%.

Exhibit 2-44
Enrollment Projections by Range

GISD Projected Enrollment by Range: 2010-2028



Exhibit 2-45
GISD Enrollment Projections

GISD Projected Mid-Range Enrollment: 2010-2028



Exhibit 2-46
Enrollment Projections by Level

GISD Projected Enrollment by School Level: 2010-2028



ARC projects that enrollment at Chaparral MS will decline by -1.6% per year on average, while at Santa Teresa MS, it will increase by 0.9%, and Gadsden MS enrollment will decline at a rate of -0.9% per year.

Chaparral HS is projected to increase at 0.46% per year and Santa Teresa HS by 0.86% per year, while Gadsden HS will decline by -0.16% per year.

Charter and alternative school enrollment is projected to increase somewhat, due to growth in residential treatment center enrollment.

The tables on the following pages show mid-

range enrollment projections by subarea for elementary schools, as well as projections for middle and high schools, and by grade for the entire school district.

#### Conclusion

Current mid-range enrollment projections show continuing decline for the next sever