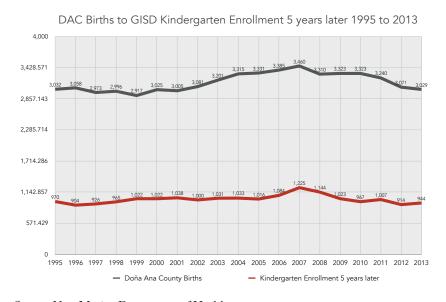

Doña Ana County births will likely be a good indicator of future GISD kindergarten enrollment Kindergartners and births increased at similar rates. On average, the ratio of kindergartners to births five years prior is 0.32:1. The ratio peaked

in 2012-13 at 0.37, but has decreased since then.

A correlative relationship between area births and kindergarten enrollment five years later enhances the accuracy of enrollment projections based on those births and birth rates. The relationship between Doña Ana County births and GISD elementary enrollment is correlative, with few anomalous years with different trends between the two.