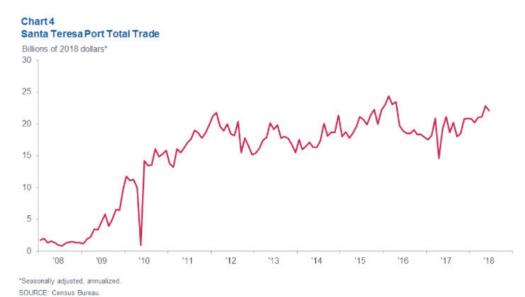

SOURCE: Bureau of Labor Statistics.

Exhibit 2-25 County Employment Sector Table

| Industry                                 | 2011   | 2012   | 2013   | 2014   | 2015   | 2016   | 2017   | Change 2011-2017 |
|------------------------------------------|--------|--------|--------|--------|--------|--------|--------|------------------|
| Agriculture, forestry, fishing & hunting | 3,128  | 3,426  | 3,317  | 3,519  | 3,386  | 3,226  | 3,215  | 87               |
| Mining                                   | 45     | 24     | 20     | 16     | 17     | 25     | 35     | -10              |
| Utilities                                | 371    | 390    | 398    | 400    | 420    | 427    | 419    | 48               |
| Construction                             | 3,564  | 3,425  | 3,489  | 3,432  | 3,502  | 3,651  | 3,620  | 56               |
| Manufacturing                            | 3,094  | 2,868  | 2,709  | 2,488  | 2,268  | 2,360  | 2,354  | -740             |
| Wholesale trade                          | 1,101  | 1,078  | 1,208  | 1,170  | 1,219  | 1,237  | 1,169  | 68               |
| Retail trade                             | 7,233  | 7,461  | 7,575  | 7,646  | 7,598  | 7,509  | 7,510  | 277              |
| Transportation & warehousing             | 1,417  | 1,490  | 1,336  | 1,325  | 1,424  | 1,513  | 1,595  | 178              |
| Information                              | 847    | 894    | 907    | 888    | 840    | 672    | 612    | -235             |
| Finance & insurance                      | 1,560  | 1,657  | 1,735  | 1,761  | 1,768  | 1,760  | 1,722  | 162              |
| Real estate & rental & leasing           | 708    | 683    | 703    | 758    | 789    | 774    | 777    | 69               |
| Professional & technical services        | 3,339  | 3,433  | 3,938  | 3,742  | 3,814  | 3,753  | 3,590  | 251              |
| Management of companies & enterprises    | 85     | 51     | 35     | 39     | 41     | 47     | 45     | -40              |
| Administrative & waste services          | 3,837  | 3,049  | 3,175  | 3,440  | 3,015  | 2,938  | 2,799  | -1,038           |
| Educational services                     | 427    | 508    | 524    | 547    | 564    | 556    | 674    | 247              |
| Health care & social assistance          | 11,350 | 12,092 | 12,230 | 12,677 | 13,342 | 14,004 | 14,231 | 2,881            |
| Arts, entertainment & recreation         | 1,130  | 1,051  | 1,025  | 885    | 921    | 931    | 924    | -206             |
| Accommodation & food services            | 6,052  | 6,250  | 6,714  | 6,769  | 6,891  | 7,266  | 7,262  | 1,210            |
| Other services, except public admin      | 1,330  | 1,310  | 1,291  | 1,322  | 1,197  | 1,232  | 1,197  | -133             |
| Non-classifiable                         | -      | -      | -      | -      | -      | -      | -      | 0                |
| Total Private                            | 50,618 | 51,139 | 52,330 | 52,824 | 53,014 | 53,880 | 53,752 | 3,134            |
| Total Government                         | 18,440 | 18,039 | 17,988 | 17,880 | 17,730 | 17,700 | 17,291 | -1,149           |
| Federal                                  | 4,051  | 3,870  | 3,742  | 3,627  | 3,490  | 3,439  | 3,372  | -679             |
| State                                    | 5,810  | 5,586  | 5,604  | 5,562  | 5,566  | 5,713  | 5,480  | -330             |
| Local                                    | 8,580  | 8,582  | 8,641  | 8,692  | 8,674  | 8,547  | 8,439  | -141             |
| Total                                    | 69,058 | 69,178 | 70,318 | 70,704 | 70,744 | 71,580 | 71,043 | 1,985            |

Exhibit 2-26 County Employment Sector Chart

Doña Ana County Selected Employment Sectors 2001-2016

Source: U.S. Dept. of Labor, Bureau of Labor Statistics, Quarterly Census of Employment and Wages

The strongest sectors include:

Potential military facility expansion in the future could bring families to the Gadsden area.

- Health care and social assistance: added over 2,800 jobs
- Accommodation and food services: added about 1,200 jobs
- Sectors that experienced decline include:
  - Administration and waste services: lost 1,000 jobs
  - Manufacturing: lost over 700 jobs

#### **Regional Trends**

#### Las Cruces

White Sands Missile Range (WSMR) Expansion

Between the summer of 2008 and fall of 2009, 594 military personnel in the engineering battalion relocated to WSMR. Although the military announced earlier that a heavy combat brigade with over 3,900 military personnel would arrive in FY 2013, it has cancelled that expansion plan. However, language was included in the 2014 National Defense Authorization Act to expand the security buffer by 5,100 acres of land transferred from the Bureau of Land Management to the U.S. Army to provide a critical safety and security buffer to NASA's White Sands Test Facility and the Department of Defense's Aerospace Data Facility - Southwest, both tenants of White Sands Missile Range.