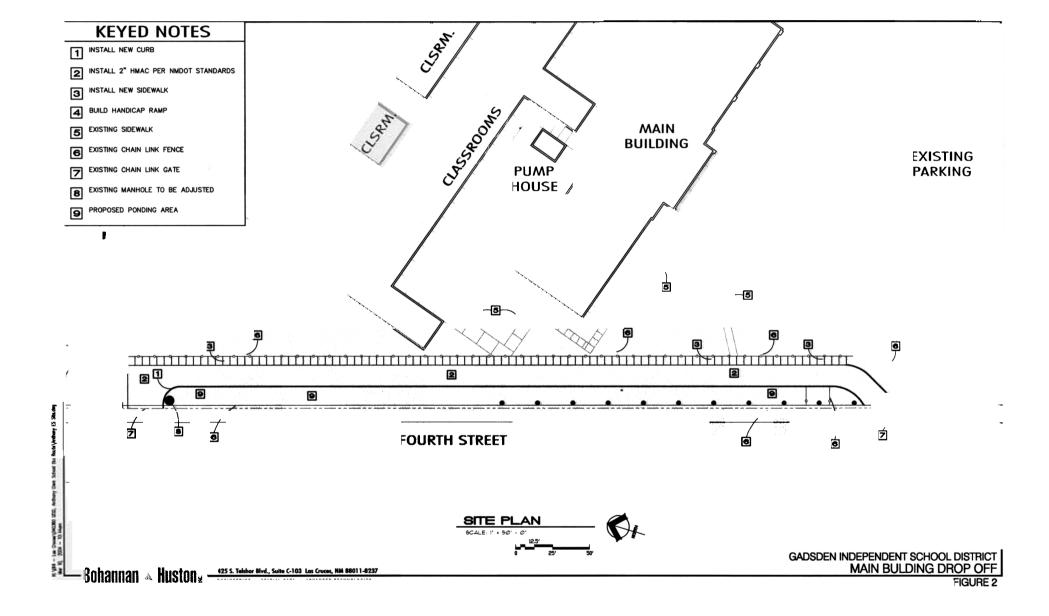

## PARTICIPATION IN LOCAL GOVERNMENT ROAD FUND PROGRAM ADMINISTERED BY NEW MEXICO DEPARTMENT OF TRANSPORTATION

WHEREAS THE Gadsden Independent School District and the New Mexico Department of Transportation have entered into a joint and coordinated effort in Cooperative Agreement Project Number SP-1-06 (906) and Control Number 87126 known as LGRF Project for year 2005-2006 to "Subgrade, base course, curb and PMBP – student drop-offs at Anthony Elementary School" within the control of the Gadsden Independent School District.

TOTAL PROJECT COST IS \$38,389.33

Scope of work: "Subrade, base course, curb and PMBP – student drop-offs at Anthony Elementary School" (See attached drawing and estimate)

Gadsden Independent School District shall pay all costs, which exceed to total amount of Thirty Eight Thousand Three Hundred Eighty Nine and 33/100 Dollars \$38,389.33

NOW therefore, be it resolved by the Gadsden Independent School District to enter into Cooperative Agreement Project Number SP-1-06 (906) Control Number 87126 with the New Mexico Department of Transportation for LGRF Project for year 2005-2006 to "Subgrade, base course, curb and PMBP – student drop-offs at Anthony Elementary School" within the control of the Gadsden Independent School District in Anthony, New Mexico.