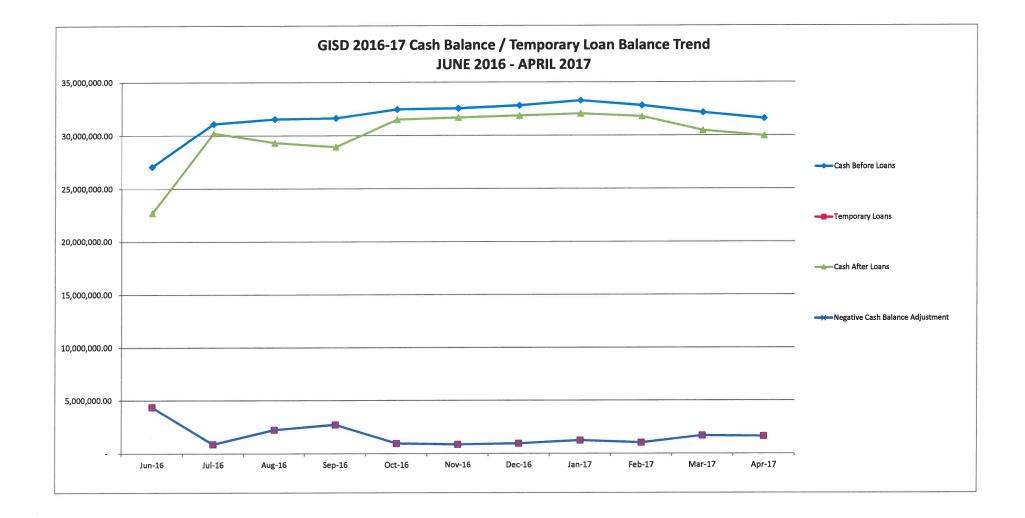

- 3. The April 30, 2017 Operational Fund Cash Balance before loans was \$31,601,257. The cash balance after temporary loans of \$1,631,080 to the grant funds was \$29,970,177. Grant funds that reported a negative cash balance as of April 30, 2017 totaled \$1,631,080 which represents a decrease of \$56,742 from the March 31, 2017 negative balances.
- 4. As of April 30, 2017, the PED and other grant funding agencies owed the District approximately \$1,940,661 for current year grant fund expenditures, \$1,874,937 for Student Nutrition and \$745,970 for capital project expenditures. These amounts are not reflected in the temporary loans noted in Item 3 above. The negative cash balances noted in Item 3 are a result of the outstanding amounts owed to the District.
- 5. Total Revenues for all funds as of April 30, 2017- \$136,725,544. Of the total revenues received, the Operational Fund accounted for 60.87%, the Grant Funds 12.54%, Building Funds 10.53%, Debt Service Funds 6.77%, Student Nutrition 5.02% and all the other funds 4.27%.
- 6. Total Expenditures for all funds as of April 30, 2017-\$130,491,565. Of the total expenditures incurred, the Operational Fund accounted for 60.33%, the Grant Funds 9.40%, Building Funds 10.58%, Debt Service 10.51%, Student Nutrition 5.40% and all other funds 3.78%.
- 7. Direct Instruction expenditures plus encumbrances for the Operational Fund as of April 30, 2017 were \$64,553,597 or 63.47% of the total Operational Fund expenditures.
- 8. As of April 30, 2017 the District had investments in Certificates of Deposit (CD's) totaling \$1,140,080. The CD's are currently earning interest at a rate of 0.01% with a 60 or 90 day term.
- 9. Pledged collateral All bank accounts in compliance at April 30, 2017. See separate report attached Item III Summary of Investments.
- 10. For the month of April 30, 2017, there was no financial review conducted at the schools. All Gadsden schools have been assessed at least once during the 2016-2017 fiscal year.