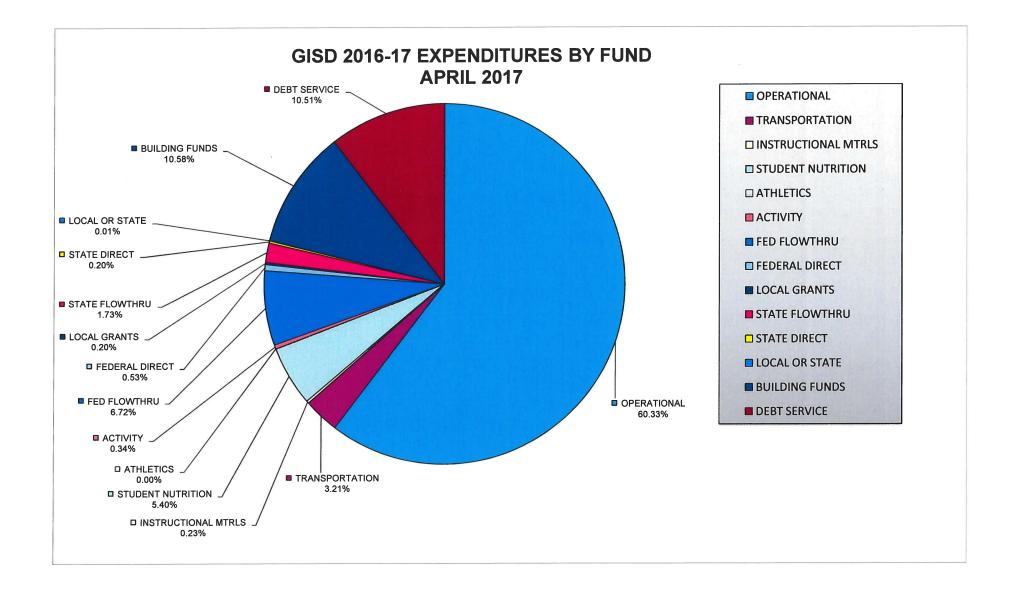

2. Operational Fund Expenditures as of April 30, 2017 - \$78,723,102 which represents 65.23% of budgeted Expenditures.

|             | April            |                   |
|-------------|------------------|-------------------|
| Fiscal Year | Expended to Date | Percent of Budget |
| 15-16       | \$77,831,303     | 63.94%            |
| 16-17       | \$78,723,102     | 65.23%            |