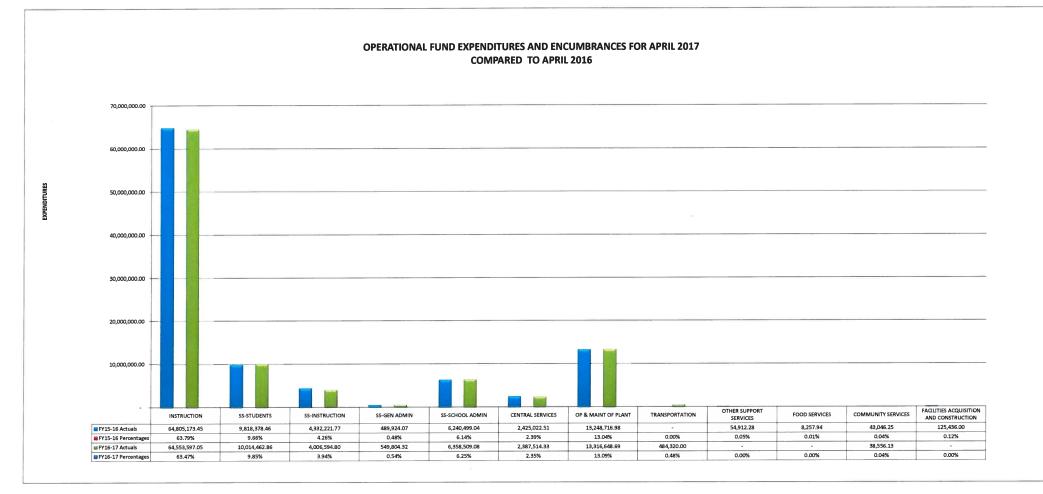

- 3. The April 30, 2017 Operational Fund Cash Balance before loans was \$31,601,257. The cash balance after temporary loans of \$1,631,080 to the grant funds was \$29,970,177. Grant funds that reported a negative cash balance as of April 30, 2017 totaled \$1,631,080 which represents a decrease of \$56,742 from the March 31, 2017 negative balances.
- 4. As of April 30, 2017, the PED and other grant funding agencies owed the District approximately \$1,940,661 for current year grant fund expenditures, \$1,874,937 for Student Nutrition and \$745,970 for capital project expenditures. These amounts are not reflected in the temporary loans noted in Item 3 above. The negative cash balances noted in Item 3 are a result of the outstanding amounts owed to the District.
- 5. Total Revenues for all funds as of April 30, 2017- \$136,725,544. Of the total revenues received, the Operational Fund accounted for 60.87%, the Grant Funds 12.54%, Building Funds 10.53%, Debt Service Funds 6.77%, Student Nutrition 5.02% and all the other funds 4.27%.
- 6. Total Expenditures for all funds as of April 30, 2017-\$130,491,565. Of the total expenditures incurred, the Operational Fund accounted for 60.33%, the Grant Funds 9.40%, Building Funds 10.58%, Debt Service 10.51%, Student Nutrition 5.40% and all other funds 3.78%.
- 7. Direct Instruction expenditures plus encumbrances for the Operational Fund as of April 30, 2017 were \$64,553,597 or 63.47% of the total Operational Fund expenditures.
- 8. As of April 30, 2017 the District had investments in Certificates of Deposit (CD's) totaling \$1,140,080. The CD's are currently earning interest at a rate of 0.01% with a 60 or 90 day term.
- 9. Pledged collateral All bank accounts in compliance at April 30, 2017. See separate report attached Item III Summary of Investments.
- 10. For the month of April 30, 2017, there was no financial review conducted at the schools. All Gadsden schools have been assessed at least once during the 2016-2017 fiscal year.