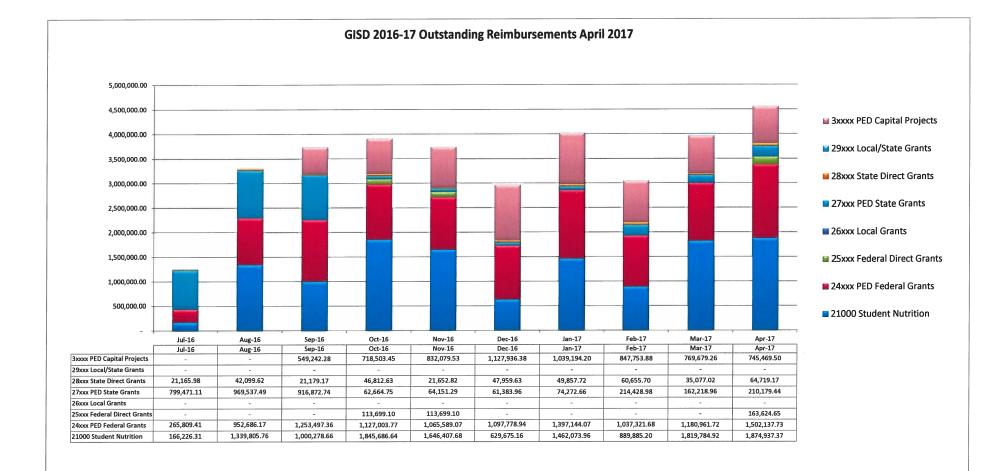

- 3. The April 30, 2017 Operational Fund Cash Balance before loans was \$31,601,257. The cash balance after temporary loans of \$1,631,080 to the grant funds was \$29,970,177. Grant funds that reported a negative cash balance as of April 30, 2017 totaled \$1,631,080 which represents a decrease of \$56,742 from the March 31, 2017 negative balances.
- 4. As of April 30, 2017, the PED and other grant funding agencies owed the District approximately \$1,940,661 for current year grant fund expenditures, \$1,874,937 for Student Nutrition and \$745,970 for capital project expenditures. These amounts are not reflected in the temporary loans noted in Item 3 above. The negative cash balances noted in Item 3 are a result of the outstanding amounts owed to the District.
- 5. Total Revenues for all funds as of April 30, 2017- \$136,725,544. Of the total revenues received, the Operational Fund accounted for 60.87%, the Grant Funds 12.54%, Building Funds 10.53%, Debt Service Funds 6.77%, Student Nutrition 5.02% and all the other funds 4.27%.
- 6. Total Expenditures for all funds as of April 30, 2017-\$130,491,565. Of the total expenditures incurred, the Operational Fund accounted for 60.33%, the Grant Funds 9.40%, Building Funds 10.58%, Debt Service 10.51%, Student Nutrition 5.40% and all other funds 3.78%.
- 7. Direct Instruction expenditures plus encumbrances for the Operational Fund as of April 30, 2017 were \$64,553,597 or 63.47% of the total Operational Fund expenditures.
- 8. As of April 30, 2017 the District had investments in Certificates of Deposit (CD's) totaling \$1,140,080. The CD's are currently earning interest at a rate of 0.01% with a 60 or 90 day term.
- 9. Pledged collateral All bank accounts in compliance at April 30, 2017. See separate report attached Item III Summary of Investments.
- 10. For the month of April 30, 2017, there was no financial review conducted at the schools. All Gadsden schools have been assessed at least once during the 2016-2017 fiscal year.