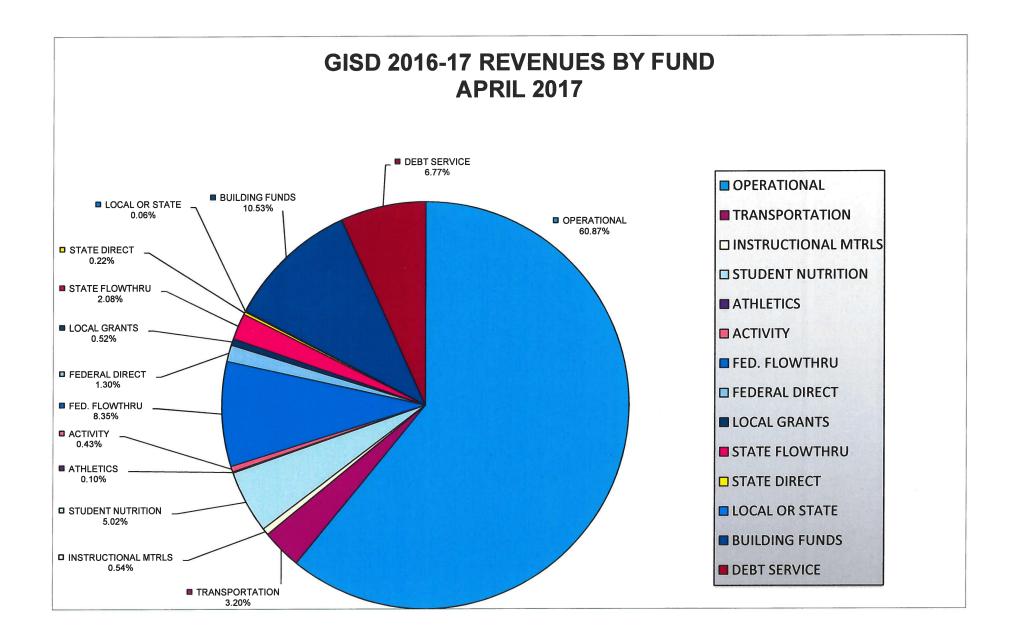

1. Operational Fund Revenues as of April 30, 2017 - \$83,227,801 which represents 84.95% of budgeted Revenues.

|             | April            |                   |
|-------------|------------------|-------------------|
| Fiscal Year | Received to Date | Percent of Budget |
| 15-16       | \$85,097,329     | 84.10%            |
| 16-17       | \$83,227,801     | 84.95%            |