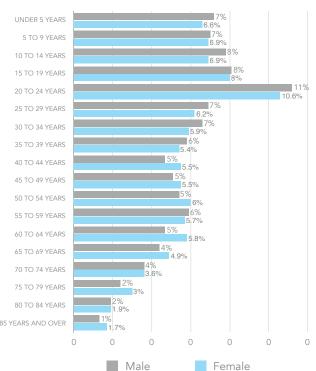

# 2.3.4 Age Composition of Residents Living in the County and in the District

The U.S. Census estimates that in 2017, the district had 1,024 fewer children under the age of 5 than in 2010, but had 269 more schoolaged children (aged 5 to 9). The number of GISD residents aged 20 to 34 (main child-bearing age) and over the age of 65 also grew from 2010.

In 2017, 32.5% of the district's total population was under the age of 19, down from a share of 36.5% in 2010. The share of population over the age of 65+ increased by 3.2% in 2015.

#### Composition & Births

There was a modest increase in the county population's share of people between the ages of 20 and 24 between 2010 and 2017, and that age group is fairly evenly split between males and females.

Though the share of county population over the age of 65 has increased since 2010, the change is not significant.

These factors indicate that the dramatic

Exhibit 2-13 Population by Selected Age Group

**GISD Selected Age Groups 2010 and 2017 Population** 

| . 0,000                        |        |        |        |
|--------------------------------|--------|--------|--------|
|                                | 2010   | 2017   | Change |
| Age 5 and Under                | 5,480  | 4,456  | -1024  |
| School Aged (5-19)             | 17,394 | 17,663 | 269    |
| Main Child-Bearing Age (20-34) | 12,509 | 17,217 | 4708   |
| Age 65+                        | 5,734  | 8,374  | 2640   |
| Share of Total Population      | 62,675 | 68,064 |        |
|                                | 2010   | 2017   | Change |
| Age 5 and Under                | 8.7%   | 6.5%   | -2.2%  |
| School Aged (5-19)             | 27.8%  | 26.0%  | -1.8%  |
| Main Child-Bearing Age (20-34) | 20.0%  | 25.3%  | 5.3%   |
| Age 65+                        | 9.1%   | 12.3%  | 3.2%   |
|                                |        |        |        |

Source: U.S. Census 2010 and ACS 5-Year Estimates, 2010 to 2017

Exhibit 2-12
Doña Ana County Population Share by Age and
Sex

decrease in births despite the growth in population after 2000 cannot be solely contributed to a rise in either the "man-camp" nor the elderly population in Doña Ana County.