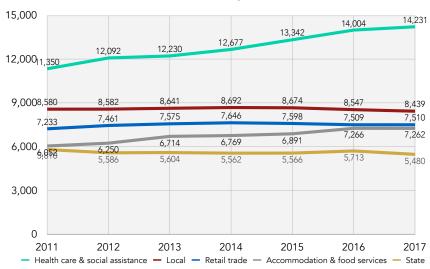

Exhibit 2-3
Doña Ana County School Districts

Exhibit 2-4
Gadsden Independent School District
Regional Area

Exhibit 2-5
Population Trends of the County, GISD and LCPS 1990-2017

|                 |         | Popu    | lation  | Average   | Annual Rate o | f Growth  |       |
|-----------------|---------|---------|---------|-----------|---------------|-----------|-------|
|                 | 1990    | 2000    | 2010    | 1990-2000 | 2000-2010     | 2010-2017 |       |
| Doña Ana County | 135,510 | 174,682 | 209,233 | 216,579   | 2.60%         | 1.80%     | 0.49% |
| LCPS            | 99,831  | 121,004 | 149,482 | 156,891   | 4.20%         | 2.70%     | 0.69% |
| GISD            | 31,898  | 48,140  | 62,675  | 68,064    | 1.90%         | 2.10%     | 1.19% |

Source: U.S. Census, 1990, 2000, and 2010 and ACS Population Estimates, 2017

Exhibit 2-6
Population Growth in GISD Communities, 2010 to 2017

|              | 2000   | 2010   | 2017 est. | Change | Average<br>Annual Rate<br>of Change<br>2000 to 2010 | Average<br>Annual Rate<br>of Change<br>2010 to 2017 | Growth Rate<br>Change from<br>2000-2010 to<br>2010-2017 |
|--------------|--------|--------|-----------|--------|-----------------------------------------------------|-----------------------------------------------------|---------------------------------------------------------|
| Anthony      | 8,157  | 9,360  | 9339      | 1,182  | 1.39%                                               | -0.03%                                              | -1.42%                                                  |
| Sunland Park | 13,309 | 14,106 | 17,061    | 3,752  | 0.58%                                               | 2.75%                                               | 2.17%                                                   |
| Mesquite     | 1,130  | 1,112  | 569       | -561   | -0.16%                                              | -9.13%                                              | -8.97%                                                  |
| Vado         | 2,977  | 3,194  | 1,921     | -1,056 | 0.71%                                               | -7.01%                                              | -7.71%                                                  |
| San Miguel   | 647    | 1,153  | 1,213     | 566    | 5.95%                                               | 0.73%                                               | -5.22%                                                  |
| Berino       | 776    | 1,441  | 1,824     | 1,048  | 6.38%                                               | 3.42%                                               | -2.96%                                                  |
| Camberino    | 483    | 919    | 839       | 356    | 6.64%                                               | -1.29%                                              | -7.94%                                                  |
| La Mesa      | 472    | 728    | 896       | 424    | 4.43%                                               | 3.01%                                               | -1.42%                                                  |
| La Union     | 703    | 1,106  | 1,378     | 675    | 4.64%                                               | 3.19%                                               | -1.44%                                                  |
| Santa Teresa | 703    | 4,258  | 4,388     | 3,685  | 19.74%                                              | 0.43%                                               | -19.31%                                                 |
| Chaparral    | 6,117  | 14,631 | 14,095    | 7,978  | 9.11%                                               | -0.53%                                              | -9.64%                                                  |

Source: U.S. Census, 1990, 2000, and 2010 and ACS Population Estimates, 2017

Boundary changes account for some population changes between 2000 and 2010 in Chaparral, Anthony, Berino, Camberino and Santa Teresa. Boundaries did not change in Mesquite and Vado from 2010 to 2017.