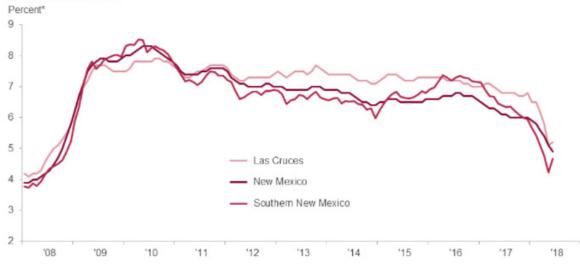

------|--------|-------|
| Dona Ana County Employment        | 86,905 | 86,671 | 86,632 | 86,665 | 88,156 | 87,360 | 91299 |
| Dona Ana County Unemployment      | 6,839  | 7,028  | 6,864  | 6,862  | 6,845  | 6,445  | 5470  |
| Dona Ana County Unemployment Rate | 7.30%  | 7.50%  | 7.30%  | 7.30%  | 7.20%  | 6.90%  | 5.70% |
| New Mexico Unemployment Rate      | 7.10%  | 7.00%  | 6.70%  | 6.80%  | 6.70%  | 6.20%  | 4.80% |
| US Unemployment Rate              | 8.10%  | 7.40%  | 6.20%  | 5.30%  | 4.90%  | 4.40%  | 4.00% |

Source: NMDWS, Local Area Unemployment Statistics program in conjunction with U.S. Bureau of Labor Statistics





#### Exhibit 2-18 Industry Growth

Dona Ana County: Industry Growth 2013 to 2015 and 2015 to 2017



Exhibit 2-19 Unemployment Rate

## **Unemployment Rate**



NOTES: All New Mexico counties within the Federal Reserve's Eleventh District are counted as part of southern New Mexico. Las Cruces is excluded from southern New Mexico to better gauge unemployment levels outside the region's largest population center.

SOURCE: Bureau of Labor Statistics.



Exhibit 2-20 County Employment Sector Chart

Doña Ana County Selected Employment Sectors 2001-2016



Source: U.S. Dept. of Labor, Bureau of Labor Statistics, Quarterly Census of Employment and Wages

the previous period, pointing to a potential slow-down in the health care industry's rapid growth, though the industry is expected to continue to see gains in the coming years. Public sector jobs continued to take losses and at an even greater rate of close to 450 jobs in the two-year period for an ove