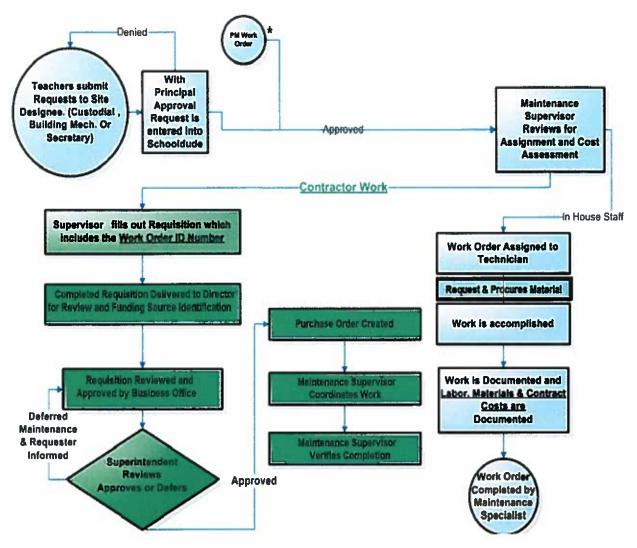

------------------------------------------|--|--|
| Requestor                           | Labor Hours                                     |  |  |
| Work Description                    | Material and / or Contract costs                |  |  |
| Location of Work                    | Responsible Party (Who completed the work)      |  |  |
| Craft (Type of Work)                | Action taken to resolve problem (What was done) |  |  |
| Purpose (Reason for Work)           |                                                 |  |  |

Reports from the Maintenance Direct work order system are used at staff meetings for continuous improvement of operations, as well as to aid management in improving policies/procedures, allocating resources, forecasting budget.

#### PHYSICAL PLANT WORK ORDER PROCESS



\*The Gadsden Independent School District preventative maintenance work orders are scheduled in the PMD module of *Schooldude*. The work orders are automatically generated and the Maintenance Supervisor then assigns the work orders to the appropriate technician, or service contractor for completion and documentation.

References:

PSFA:

| Original Date Review/Revision Date Supersedes all Previo | MM/YY<br>11/4/2016<br>ous |      |  |
|----------------------------------------------------------|---------------------------|------|--|
| Approved:                                                |                           | Date |  |

#### **DEFINED PRIORITIES**

The Gadsden Independent School District has established the following work priority definitions for the maintenance department for