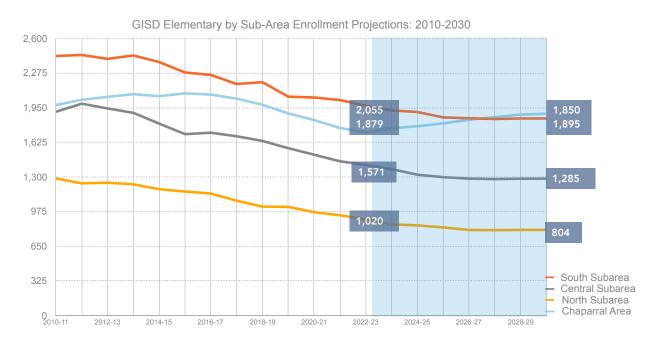

| Exhibit 2-24 Historic Enrollment by Level                                      | 2-23               |
|--------------------------------------------------------------------------------|--------------------|
| Exhibit 2-25                                                                   |                    |
| <i>K-12</i> Enrollment Projections by Range                                    | 2-25               |
| Exhibit 2-26 Projected Elementary Enrollment by Subarea                        | 2-26               |
| Exhibit 2-28 Enrollment by Grade                                               | 2-27               |
| Exhibit 2-27 Enrollment by School Level                                        | 2-27               |
| Exhibit 2-29 Historic & Projected ES Enrollment by Subarea (does no            | ot include         |
| 3Y, 4Y, or "other" schools)                                                    | 2-28               |
| Exhibit 2-30 Historic ES Enrollment Trends by Graded K-2                       | 2-28               |
| Exhibit 2-31 Historic ES Enrollment Trends by Grades 3-5                       | 2-29               |
| Exhibit 2-32 Historic MS Enrollment                                            | 2-29               |
| Exhibit 2-34 Historic GISD Enrollment by Grade                                 | 2-30               |
| Exhibit 2-33 Historic HS Enrollment                                            | 2-30               |
| Exhibit 2-35 Projected GISD Enrollment by Grade                                | 2-31               |
| Exhibit 2-36 Historic & Projected Enrollment by Grade: Anthony Ele-            | ementary<br>2-33   |
| Exhibit 2-37 Historic & Projected Enrollment by Grade: Bernino Ele             | mentary<br>2-33    |
| Exhibit 2-38 Historic & Projected Enrollment by Grade: Chaparral E             | Elementary<br>2-33 |
| Exhibit 2-39 Historic & Projected Enrollment by Grade: Desert Trail            | Elementary 2-33    |
| Exhibit 2-40 Historic & Projected Enrollment by Grade: Desert View             | 7                  |
| Elementary                                                                     | 2-34               |
| Exhibit 2-41 Historic & Projected Enrollment by Grade: Gadsden El              | ementary<br>2-34   |
| Exhibit 2-42 Historic & Projected Enrollment by Grade: La Union E              | lementary<br>2-34  |
| Exhibit 2-43 Historic & Projected Enrollment by Grade: Loma Linda Elementary   | a<br>2-34          |
| Exhibit 2-44 Historic & Projected Enrollment by Grade: Mesquite El             |                    |
|                                                                                | 2-35               |
| Elementary                                                                     | y<br>2-35          |
| Exhibit 2-46 Historic & Projected Enrollment by Grade: Riverside El            | ementary<br>2-35   |
| Exhibit 2-47 Historic & Projected Enrollment by Grade: Santa Teresa Elementary |                    |
| Exhibit 2-48 Historic & Projected Enrollment by Grade: Sunland Par             |                    |
| Elementary                                                                     | 2-36               |
|                                                                                |                    |