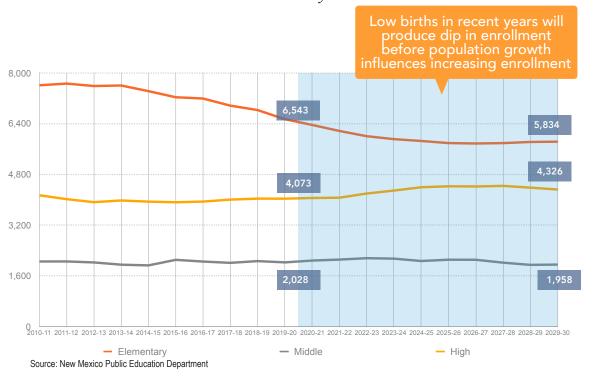

| Exhibit 2-24 Historic Enrollment by Level                                      | 2-23               |
|--------------------------------------------------------------------------------|--------------------|
| Exhibit 2-25                                                                   |                    |
| <i>K-12</i> Enrollment Projections by Range                                    | 2-25               |
| Exhibit 2-26 Projected Elementary Enrollment by Subarea                        | 2-26               |
| Exhibit 2-28 Enrollment by Grade                                               | 2-27               |
| Exhibit 2-27 Enrollment by School Level                                        | 2-27               |
| Exhibit 2-29 Historic & Projected ES Enrollment by Subarea (does no            | ot include         |
| 3Y, 4Y, or "other" schools)                                                    | 2-28               |
| Exhibit 2-30 Historic ES Enrollment Trends by Graded K-2                       | 2-28               |
| Exhibit 2-31 Historic ES Enrollment Trends by Grades 3-5                       | 2-29               |
| Exhibit 2-32 Historic MS Enrollment                                            | 2-29               |
| Exhibit 2-34 Historic GISD Enrollment by Grade                                 | 2-30               |
| Exhibit 2-33 Historic HS Enrollment                                            | 2-30               |
| Exhibit 2-35 Projected GISD Enrollment by Grade                                | 2-31               |
| Exhibit 2-36 Historic & Projected Enrollment by Grade: Anthony Ele-            | ementary<br>2-33   |
| Exhibit 2-37 Historic & Projected Enrollment by Grade: Bernino Ele             | mentary<br>2-33    |
| Exhibit 2-38 Historic & Projected Enrollment by Grade: Chaparral E             | Elementary<br>2-33 |
| Exhibit 2-39 Historic & Projected Enrollment by Grade: Desert Trail            | Elementary 2-33    |
| Exhibit 2-40 Historic & Projected Enrollment by Grade: Desert View             | 7                  |
| Elementary                                                                     | 2-34               |
| Exhibit 2-41 Historic & Projected Enrollment by Grade: Gadsden El              | ementary<br>2-34   |
| Exhibit 2-42 Historic & Projected Enrollment by Grade: La Union E              | lementary<br>2-34  |
| Exhibit 2-43 Historic & Projected Enrollment by Grade: Loma Linda Elementary   | a<br>2-34          |
| Exhibit 2-44 Historic & Projected Enrollment by Grade: Mesquite El             |                    |
|                                                                                | 2-35               |
| Elementary                                                                     | y<br>2-35          |
| Exhibit 2-46 Historic & Projected Enrollment by Grade: Riverside El            | ementary<br>2-35   |
| Exhibit 2-47 Historic & Projected Enrollment by Grade: Santa Teresa Elementary |                    |
| Exhibit 2-48 Historic & Projected Enrollment by Grade: Sunland Par             |                    |
| Elementary                                                                     | 2-36               |
|                                                                                |                    |