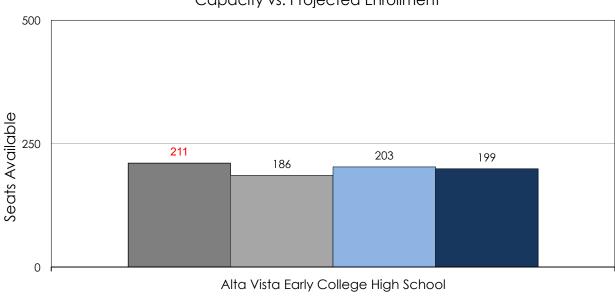

See Exhibit 2-1 for an overview of district facilities.

#### Gadsden Independent School District - 19130000

Facilities Data and Inventory - 2019

| acinties D                              | ata and inventory - 2019                     |     |                                           |            |                       |       |                                          |                 |                             |                         |                          | No. of                   | No.                       |        | Total               | Total               | % Growth                          |                   | Cum/DE/                      | u l      |                  |               |               | Ctudanta                     | 100 12 10/10       |
|-----------------------------------------|----------------------------------------------|-----|-------------------------------------------|------------|-----------------------|-------|------------------------------------------|-----------------|-----------------------------|-------------------------|--------------------------|--------------------------|---------------------------|--------|---------------------|---------------------|-----------------------------------|-------------------|------------------------------|----------|------------------|---------------|---------------|------------------------------|--------------------|
| Category                                | Facility                                     | ID  | Address                                   | ZIP        | Original<br>Build Dat | e Age | Building Additions                       | Site<br>Acreage | Total Perm Bldg<br>Area (4) | Total Port<br>Bldg Area | Total Bidg Area<br>(GSF) | No. of<br>Perm.<br>Bldgs | No. of<br>Port.<br>Bldgs. | Grades | Students<br>2018/19 | Students<br>2019/20 | % Growth<br>2016-17 to<br>2019-20 | Full Perm<br>CR's | Gym/PE/N<br>ulti-<br>Purpose | L octuro | No. Port<br>CR's | Total<br>CR's | % Port<br>CRs | Students<br>Per<br>Classroom | GSF Per<br>Student |
| Pre-Kinder                              | Anthony Pre-K                                | 900 | 609 Church St., Anthony, NM               | 88021      | 1972                  | 47    | -                                        | 2.4             | 15,677                      | 2,374                   | 18,051                   | 5                        | 2                         | Pre-K  | 177                 | 165                 | -7%                               | 6                 | (                            | 0        | 0                | 6.0           | 0.0%          | 19.7                         | 101.98             |
|                                         | Chaparral On-Track Pre-K                     | 004 | 800 County Line Dr., Chaparral, NM        | 88021      | 2011                  | 8     | -                                        | (6)             | 11,021                      | 0                       | 11,021                   | 1                        | 0                         | Pre-K  | 138                 |                     | -46%                              | 6                 | 1                            | 1 0      | 0                | 6.0           | 0.0%          | 20.5                         | 79.86              |
|                                         | Northern Pre-K (La Mesa)                     | 072 | 305 Chimuri St., La Mesa, NM              | 88044      | 1956                  | 63    | -                                        | 5.04            | 26,813                      | 0                       | 26,813                   | 4                        | 0                         | Pre-K  | 77                  |                     | 112%                              | 4                 | 2                            | 2 0      | 0                | 4.0           | 0.0%          | 24.8                         | 348.22             |
|                                         | Pre-Kinder (GAC)                             | 151 | 4950 McNutt Rd., Sunland Park, NM         | 88063      | 2004                  | 15    | -                                        | (3)             | 8,860                       | 0                       | 8,860                    | 1                        | 0                         | Pre-K  | 150                 | 102                 | -32%                              | 4                 | 1                            | 1 0      | 0                | 4.0           | 0.0%          | 46.8                         | 59.07              |
|                                         |                                              |     |                                           |            |                       |       | Subtotal                                 | 7.44            | 62,371                      | 2,374                   | 64,745                   | 11                       | 1                         | 2      |                     |                     | 6.63%                             | 20                | -                            | 4 (      | ) 0              | 20            | 0.0%          |                              |                    |
| Elementary                              | Anthony ES                                   | 016 | 600 Fourth St., Anthony, NM               | 88021      | 1972                  | 47    | 1985, 2012                               | 20.85           | 68,389                      | 0                       | 70,763                   | 1                        | 0                         | PK-6   | 379                 | 382                 | 0.79%                             | 22                | 1                            | 1 0      | 0                | 22.0          | 0.0%          | 18.2                         | 186.71             |
|                                         | Berino ES                                    | 020 | 92 Shrode Rd., Anthony, NM                | 88021      | 1991                  | 28    | 2011                                     | 15.02           | 69,703                      | 3,584                   | 73,287                   | 1                        | 2                         | PK-6   | 426                 | 416                 | -2.35%                            | 28                | 1                            | 1 0      | 0                | 28.0          | 0.0%          | 17.8                         | 172.04             |
|                                         | Chaparral ES                                 | 030 | 300 East Lisa Dr., Chaparral, NM          | 88021      | 1979                  | 40    | 1987, 89, 2001                           | 29.33           | 71,494                      | 5,024                   | 76,518                   | 6                        | 3                         | PK-6   | 501                 | 463                 | -7.58%                            | 30                | 1                            | 1 0      | 7                | 37.0          | 18.9%         | 14.8                         | 152.73             |
|                                         | Desert Trail ES                              | 040 | 310 East Lisa Dr., Chaparral, NM          | 88021      | 1995                  | 24    | -                                        | 20.00           | 53,360                      | 18,888                  | 72,248                   | 1                        | 12                        | PK-6   | 506                 | 464                 | -8.30%                            | 25                | 1                            | 1 0      | 18               | 43.0          | 41.9%         | 12.7                         | 142.78             |
|                                         | Desert View ES                               | 035 | 425 Valle Vista Dr., Sunland Park, NM     | 88063      | 2015                  | 4     | -                                        | 25.00           | 68,822                      | 1,792                   | 70,614                   | 1                        | 0                         | PK-6   | 472                 | 445                 | -5.72%                            | 27                | 1                            | 1 0      | 0                | 27.0          | 0.0%          | 18.3                         | 149.61             |
|                                         | Gadsden ES                                   | 017 | 1440 Hwy 478, Anthony, NM                 | 88021      | 2010                  | 9     | -                                        | 15.00           | 61,565                      | 0                       | 61,565                   | 1                        | 0                         | PK-6   | 489                 | 448                 | -8.38%                            | 25                | 1                            | 1 0      | 0                | 25.0          | 0.0%          | 20.4                         | 125.90             |
|                                         | La Union ES                                  | 076 | 875 Mercantile Ave., Anthony, NM          | 88021      | 1950                  | 69    | 1955, 75, 80, 85, 87, 00                 | 8.40            | 56,025                      | 0                       | 56,025                   | 2                        | 0                         | PK-6   | 299                 | 322                 | 7.69%                             | 17                | 1                            | 1 0      | 0                | 17.0          | 0.0%          | 18.8                         | 187.37             |
|                                         | Loma Linda ES                                | 086 | 1451 Donaldson Ave., Anthony, NM          | 88021      | 1995                  | 24    | -                                        | 20.00           | 53,906                      | 5,508                   | 59,414                   | 1                        | 4                         | K-6    | 349                 | 325                 | -6.88%                            | 21                | 1                            | 1 0      | 0                | 21.0          | 0.0%          | 17.3                         | 170.24             |
|                                         | Mesquite ES                                  | 104 | 205 NM Hwy 228, Mesquite, NM              | 88048      | 1964                  | 55    | 1970, 85, 95, 2003                       | 13.38           | 58,436                      | 9,336                   | 67,772                   | 4                        | 7                         | PK-6   | 307                 | 312                 | 1.63%                             | 19                | 1                            | 1 0      | 2                | 21.0          | 9.5%          | 16.0                         | 220.76             |
|                                         | North Valley ES                              | 120 | 300 Cascade Ave., San Miguel, NM          | 88058      | 2008                  | 11    | -                                        | 13.00           | 61,527                      | 0                       | 61,527                   | 1                        | 0                         | K-6    | 323                 | 308                 | -4.64%                            | 20                | 1                            | 1 0      | 0                | 20.0          | 0.0%          | 19.2                         | 190.49             |
|                                         | Riverside ES                                 | 140 | 4085 McNutt Rd., Sunland Park, NM         | 88063      | 1987                  | 32    | 2002                                     | 25.00           | 67,244                      | 3,456                   | 70,700                   | 1                        | 3                         | PK-6   | 587                 | 535                 | -8.86%                            | 32                | 1                            | 1 0      | 0                | 32.0          | 0.0%          | 18.6                         | 120.44             |
|                                         | Santa Teresa ES                              | 800 | 201 Commerciantes Blvd., Santa Teresa, NM | 88008      | 2004                  | 15    | -                                        | 12.04           | 61,521                      | 7,056                   | 68,577                   | 1                        | 4                         | PK-6   | 595                 | 514                 | -13.61%                           | 25                | 1                            | 1 0      | 3                | 28.0          | 10.7%         | 21.4                         | 115.26             |
|                                         | Sunland Park ES                              | 013 | 305 Alto Vista Dr., Sunland Park, NM      | 88063      | 1987                  | 32    | -                                        | 25.00           | 51,550                      | 0                       | 51,550                   | 1                        | 6                         | PK-6   | 280                 | 247                 | -11.79%                           | 19                | 1                            | 1 0      | 0                | 19.0          | 0.0%          | 17.6                         | 184.1              |
|                                         | Sunrise ES                                   | 009 | 1000 County Line Dr., Chaparral, NM       | 88021      | 2004                  | 15    | -                                        | 19.98           | 61,565                      | 7,168                   | 68,733                   | 1                        | 4                         | PK-6   | 421                 | 396                 | -5.94%                            | 20                | 1                            | 1 0      | 3                | 23.0          | 13.0%         | 20.3                         | 163.26             |
|                                         | Vado ES                                      | 001 | 330 Holguin Rd., Vado, NM                 | 88072      | 2005                  | 14    | -                                        | 13.50           | 61,426                      | 0                       | 61,426                   | 1                        | 0                         | PK-6   | 408                 | 400                 | -1.96%                            | 24                | 1                            | 1 0      | 0                | 24.0          | 0.0%          | 19.1                         | 150.55             |
|                                         | Yucca Heights ES                             | 901 | 580 Angelina Blvd., Chaparral, NM         | 88021      | 2016                  | 3     | -                                        | 14.88           | 68,879                      | 896                     | 69,775                   | 1                        | 1                         | K-6    | 590                 | 574                 | -2.71%                            | 36                | 1                            | 1 0      | 0                | 36.0          | 0.0%          | 15.8                         | 118.2              |
|                                         |                                              |     |                                           |            |                       |       | Subtotal                                 | 290.38          | 995,412                     | 67,456                  | 1,060,494                | 25                       | 5 4                       | 16     |                     |                     | -4.50%                            | 390               | 10                           | 6 (      | 33               | 3 423         | 7.8%          |                              |                    |
| Middle School                           | Chaparral MS                                 | 032 | 290 East Lisa Dr., Chaparral, NM          | 88021      | 1992                  | 27    | 1964, 1997, 1998                         | 20.00           | 83,645                      | 6,704                   | 90,349                   | 1                        | 4                         | 7-8    | 634                 | 600                 | -5.36%                            | 23                | 2                            | 2 0      | 0                | 25.0          | 0.0%          | 23.1                         | 142.51             |
|                                         | Gadsden MS                                   | 052 | 1301 W. Washington St., Anthony, NM       | 88021      | 1964                  | 55    | 1973, 75, 81, 85, 08                     | 20.50           | 148,947                     | 4,500                   | 153,447                  | 7                        | 3                         | 7-8    | 789                 | 790                 | 0.13%                             | 32                | 2                            | 2 0      | 0                | 34.0          | 0.0%          | 22.6                         | 194.48             |
|                                         | Santa Teresa MS                              | 175 | 4800 McNutt Rd., Santa Teresa, NM         | 88008      | 1970                  | 49    | 1990, 1997                               | 43.24           | 115,999                     | 5,024                   | 121,023                  | 3                        | 3                         | 7-8    | 645                 | 638                 | -1.09%                            | 24                | 2                            | 2 0      | 0                | 26.0          | 0.0%          | 27.2                         | 187.63             |
|                                         | -                                            |     | •                                         |            | Subtota               |       | Subtotal                                 | 83.74           | 348,591                     | 16,228                  | 364,819                  | 11                       | 1 1                       | 0      |                     |                     | -3.61%                            | 79                |                              | 6 (      | ) 0              | 85            | 0.0%          |                              |                    |
| High School                             | Alta Vista Early College HS                  | 018 | 96 Shrode Rd., Anthony NM                 | 88021      | 2018                  | 1     |                                          | (7)             |                             | 19,800                  | 19,800                   | 0                        | 12                        | 9-12   | 159                 | 186                 | 16.98%                            | 0                 | C                            | 0 0      | 3                | 1             | 1             | ( )                          | 124.53             |
| •                                       | Chaparral HS                                 |     | 800 County Line Dr., Chaparral, NM        | 88021      | 2007                  | 12    | 2009, 2011                               | 77.14           | 218,281                     | 0                       | 218,281                  | 7                        | 0                         | 9-12   | 1,082               |                     | 1.57%                             | 30                | 2                            | 2 0      |                  |               |               | 1 1                          | 201.74             |
|                                         | Desert Pride Academy (2)(10)                 |     | 100 Shrode Rd., Anthony, NM               | 88021      | 2014                  | 5     | 2015                                     | 22.51           | 62,359                      | 0                       | 62,359                   | 2                        | 14                        | 8-12   |                     | ,                   |                                   | 8                 | 2                            | 2 0      | 0                |               |               | 1                            | 0.00               |
|                                         | Gadsden HS                                   |     | 6301 Highway 28, Anthony, NM              | 88021      | 1928                  | 91    | 1950, 57, 72, 77, 85, 88, 94, 95, 98, 09 | 64.80           |                             | 19,774                  | 347,792                  | 20                       | 14                        | 9-12   | 1,530               | 1,473               | -3.73%                            | 44                | 3                            | 3 0      | 6                |               |               |                              | 227.32             |
|                                         | Santa Teresa HS                              | 200 | 100 Airport Rd., Santa Teresa, NM         | 88008      | 1970                  | 49    | 1979, 85, 94, 95, 99, 00, 03, 05, 09     | 55.30           | 256,806                     | 3,120                   | 259,926                  | 7                        | 2                         | 9-12   | 1,267               | 1,279               | 0.95%                             | 37                | 3                            | 3 0      | 0                | 40.0          | 0.0%          | 30.7                         | 205.15             |
|                                         |                                              |     | Average School Core Facility Age =        | 30         | Subtota               | ·—    | Subtotal                                 | 219.75          | 865,464                     | 42,694                  | 908,158                  | 36                       | 5 4                       | 12     |                     | '                   | 3.94%                             | 119               | 10                           | 0 (      | ) 9              | 138           | 6.5%          |                              |                    |
|                                         |                                              |     |                                           | Scho       | ool Total             | s     |                                          | 601.31          | 2,271,838                   | 128,752                 | 2,398,216                | 83                       | 3 10                      | 0      |                     |                     | -4.76%                            | 608               | 36                           | 6 0      | 42               | 666           | 6.3%          |                              |                    |
| Administration                          | Administration (GAC) (9)                     | 320 | 4950 McNutt Rd., Sunland Park, NM         | 88063      | 1985                  | 34    | 2004                                     | 20              | 41,863                      | 0                       | 41,863                   | 1                        | 0                         | _      |                     |                     | _                                 | _ }               | _                            | -        | -                | 1 -           | -             | - 1                          | _                  |
| , , , , , , , , , , , , , , , , , , , , | Central Service Warehouse                    |     | 1301 W. Washington St., Anthony, NM       | 88021      | 2014                  | 5     |                                          | (1)             | 40,575                      | 0                       | 40,575                   | 1                        | 0                         | _      |                     |                     | _                                 | _                 | _                            | _        | _                | _             | _             |                              |                    |
|                                         | GISD SPED Off/Conference                     |     | 600 Fourth St., Anthony, NM               | 88021      | 1940                  | 79    | _                                        | 2.85            | 19,679                      | 0                       | 19,679                   | 2                        | 0                         | _      |                     |                     | _                                 | _                 | _                            |          | _                | _             | _             |                              |                    |
|                                         | Student Nutrition                            |     | 5235 S. Hwy 28, Anthony, NM               | 88021      | 1921                  | 98    | 1984,86                                  | 2.85            | 6,907                       | 6,600                   | 13,507                   | 4                        | 6                         | _      |                     |                     | _                                 | _                 | _                            | _        | _                | _             | _             | - 1                          | _                  |
|                                         | Support Services                             | 329 | 1315 W. Washington St., Anthony NM        | 88021      | 1964                  | 55    | -                                        | (11)            | 6,438                       | 4,944                   | 11,382                   | 1                        | 5                         | _      |                     |                     | _                                 | _                 | _                            | _        | _                | _             | _             |                              |                    |
|                                         | Maintenance Complex                          |     | 1325 W. Washington St., Anthony, NM       | 88021      | 1980                  | 39    | 1940, 1985                               | 18.1            | 40,399                      | 3,648                   | 44,047                   | 4                        | 3                         | _      |                     |                     | _                                 | _                 | _                            | _        | _                | _             | _             | _                            | _                  |
|                                         | Regional Transportation Center (12)          |     | 5055 McNutt Rd, Santa Teresa, NM          | 88008      | -                     | -     | -                                        | 10.1            | 0                           | 3,328                   | 3,328                    | 0                        | 3                         | _      |                     |                     | _                                 | _                 | _                            |          | _                | _             | _             |                              | _                  |
|                                         | Tregional Transportation Center (12)         |     |                                           | : :        |                       |       | <u> </u>                                 | 1               | 1 -1                        | - 1                     |                          |                          | 1                         | 1      | 1 1                 | 1                   |                                   | {                 |                              | }        | 1                | 1             | 1             |                              |                    |
|                                         | Jo . 150 (0) "                               | 4== | i.                                        | Administra |                       |       | :                                        | 43.80           | 155,861                     | 18,520                  | 174,381                  | 13                       | 4                         | 7      | : :                 | : 1                 | i                                 | 1                 |                              | E        | :                | 1             | 1             | 1                            |                    |
| urplus Property                         | San Miguel ES (Closed)                       | 152 | 2160 Hwy. 192, San Miguel, NM             | 88058      | 1956                  | 63    | -                                        | 9.9             | 31,226                      | 2,576                   | 33,802                   | 5                        | 2                         | -      |                     |                     | -                                 | -                 | -                            | -        | -                | -             | -             | - 1                          | -                  |
|                                         | Portables                                    |     | Old DABCC Site                            |            |                       |       |                                          | 1               |                             | 8,064                   | 8,064                    |                          | 9                         | -      |                     |                     | -                                 | - }               | -                            | -        | -                | -             | -             | - 1                          | -                  |
|                                         | . A. I. a caste of any Maintenance Committee |     |                                           | District   | Totals(5              | )     |                                          | 655.01          | 2,458,925                   | 157,912                 | 2,614,463                | 101                      | 12                        | 8 -    |                     |                     | -                                 | 608               | 36                           | 6 0      | 42               | 666           | -             | -                            | -                  |