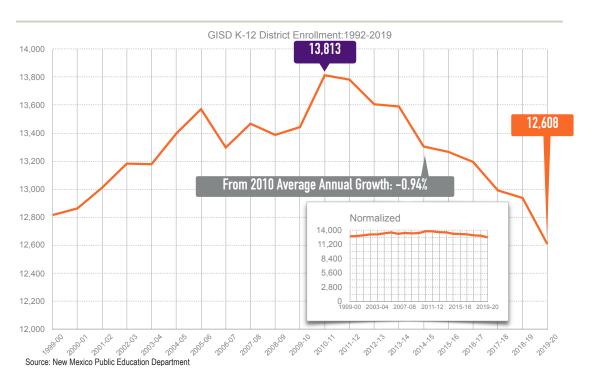

The Gadsden Independent School District had the fourth largest enrollment in the state for the 2019-2020 school year. District enrollment (2019-2020 40-day) was 12,720 students in grades pre-K-12, including students in Homebound/Hospital and Residential Treatment Center.