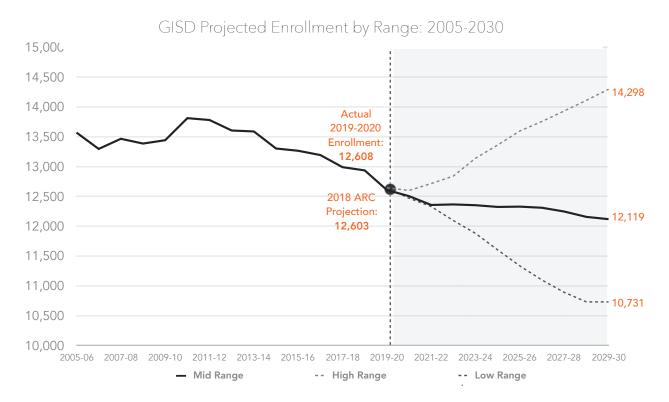

| Exhibit 2-24 Historic Enrollment by Level                                      | 2-23               |
|--------------------------------------------------------------------------------|--------------------|
| Exhibit 2-25                                                                   |                    |
| <i>K-12</i> Enrollment Projections by Range                                    | 2-25               |
| Exhibit 2-26 Projected Elementary Enrollment by Subarea                        | 2-26               |
| Exhibit 2-28 Enrollment by Grade                                               | 2-27               |
| Exhibit 2-27 Enrollment by School Level                                        | 2-27               |
| Exhibit 2-29 Historic & Projected ES Enrollment by Subarea (does no            | ot include         |
| 3Y, 4Y, or "other" schools)                                                    | 2-28               |
| Exhibit 2-30 Historic ES Enrollment Trends by Graded K-2                       | 2-28               |
| Exhibit 2-31 Historic ES Enrollment Trends by Grades 3-5                       | 2-29               |
| Exhibit 2-32 Historic MS Enrollment                                            | 2-29               |
| Exhibit 2-34 Historic GISD Enrollment by Grade                                 | 2-30               |
| Exhibit 2-33 Historic HS Enrollment                                            | 2-30               |
| Exhibit 2-35 Projected GISD Enrollment by Grade                                | 2-31               |
| Exhibit 2-36 Historic & Projected Enrollment by Grade: Anthony Ele-            | ementary<br>2-33   |
| Exhibit 2-37 Historic & Projected Enrollment by Grade: Bernino Ele             | mentary<br>2-33    |
| Exhibit 2-38 Historic & Projected Enrollment by Grade: Chaparral E             | Elementary<br>2-33 |
| Exhibit 2-39 Historic & Projected Enrollment by Grade: Desert Trail            | Elementary 2-33    |
| Exhibit 2-40 Historic & Projected Enrollment by Grade: Desert View             | 7                  |
| Elementary                                                                     | 2-34               |
| Exhibit 2-41 Historic & Projected Enrollment by Grade: Gadsden El              | ementary<br>2-34   |
| Exhibit 2-42 Historic & Projected Enrollment by Grade: La Union E              | lementary<br>2-34  |
| Exhibit 2-43 Historic & Projected Enrollment by Grade: Loma Linda Elementary   | a<br>2-34          |
| Exhibit 2-44 Historic & Projected Enrollment by Grade: Mesquite El             |                    |
|                                                                                | 2-35               |
| Elementary                                                                     | y<br>2-35          |
| Exhibit 2-46 Historic & Projected Enrollment by Grade: Riverside El            | ementary<br>2-35   |
| Exhibit 2-47 Historic & Projected Enrollment by Grade: Santa Teresa Elementary |                    |
| Exhibit 2-48 Historic & Projected Enrollment by Grade: Sunland Par             |                    |
| Elementary                                                                     | 2-36               |
|                                                                                |                    |

The Gadsden Independent School District had the fourth largest enrollment in the state for the 2019-2020 school year. District enrollment (2019-2020 40-day) was 12,720 students in grades pre-K-12, including students in Homebound/Hospital and Residential Treatment Center.