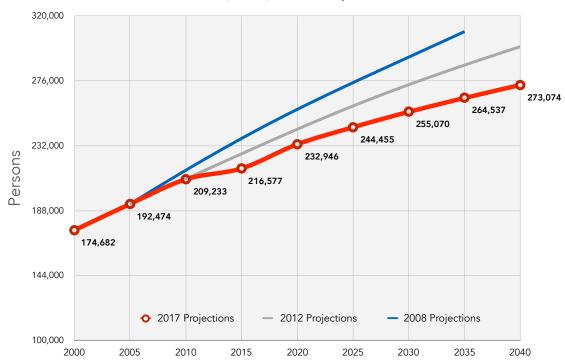

#### Doña Ana County Population Projections

In 2017, the University of New Mexico's Geospatial and Population Studies (GPS) updated its population projection series for New Mexico counties. Previous GPS projection series were published in 2008 and 2012. The 2017 series projected significantly lower growth for most New Mexico counties than did the 2008 series, including for Doña Ana County. The 2017 series projected that county population will grow by about 70,000 to 273,074 by 2040, at an 0.89% average annual growth rate, down from 1.3% projected in 2008.

Las Cruces growth was strong, but declined sharply from 1990 to 2017.

Gadsden growth increased in the 2000s, even as it slowed significantly elsewhere in the county.

The district continues modest growth.

Exhibit 2-7
Projected
County
Population,
UNM GPS,
2017

Doña Ana County Projected Population: 2000-2040