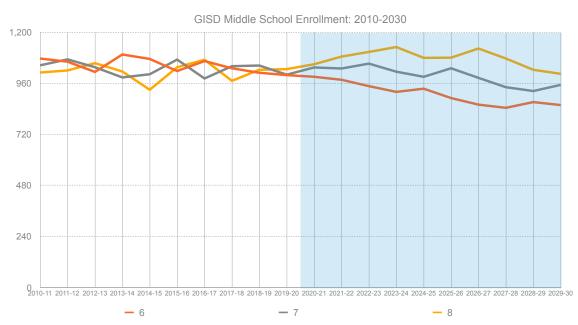

| Exhibit 2-24 Historic Enrollment by Level                                      | 2-23               |
|--------------------------------------------------------------------------------|--------------------|
| Exhibit 2-25                                                                   |                    |
| <i>K-12</i> Enrollment Projections by Range                                    | 2-25               |
| Exhibit 2-26 Projected Elementary Enrollment by Subarea                        | 2-26               |
| Exhibit 2-28 Enrollment by Grade                                               | 2-27               |
| Exhibit 2-27 Enrollment by School Level                                        | 2-27               |
| Exhibit 2-29 Historic & Projected ES Enrollment by Subarea (does no            | ot include         |
| 3Y, 4Y, or "other" schools)                                                    | 2-28               |
| Exhibit 2-30 Historic ES Enrollment Trends by Graded K-2                       | 2-28               |
| Exhibit 2-31 Historic ES Enrollment Trends by Grades 3-5                       | 2-29               |
| Exhibit 2-32 Historic MS Enrollment                                            | 2-29               |
| Exhibit 2-34 Historic GISD Enrollment by Grade                                 | 2-30               |
| Exhibit 2-33 Historic HS Enrollment                                            | 2-30               |
| Exhibit 2-35 Projected GISD Enrollment by Grade                                | 2-31               |
| Exhibit 2-36 Historic & Projected Enrollment by Grade: Anthony Ele-            | ementary<br>2-33   |
| Exhibit 2-37 Historic & Projected Enrollment by Grade: Bernino Ele             | mentary<br>2-33    |
| Exhibit 2-38 Historic & Projected Enrollment by Grade: Chaparral E             | Elementary<br>2-33 |
| Exhibit 2-39 Historic & Projected Enrollment by Grade: Desert Trail            | Elementary 2-33    |
| Exhibit 2-40 Historic & Projected Enrollment by Grade: Desert View             | 7                  |
| Elementary                                                                     | 2-34               |
| Exhibit 2-41 Historic & Projected Enrollment by Grade: Gadsden El              | ementary<br>2-34   |
| Exhibit 2-42 Historic & Projected Enrollment by Grade: La Union E              | lementary<br>2-34  |
| Exhibit 2-43 Historic & Projected Enrollment by Grade: Loma Linda Elementary   | a<br>2-34          |
| Exhibit 2-44 Historic & Projected Enrollment by Grade: Mesquite El             |                    |
|                                                                                | 2-35               |
| Elementary                                                                     | y<br>2-35          |
| Exhibit 2-46 Historic & Projected Enrollment by Grade: Riverside El            | ementary<br>2-35   |
| Exhibit 2-47 Historic & Projected Enrollment by Grade: Santa Teresa Elementary |                    |
| Exhibit 2-48 Historic & Projected Enrollment by Grade: Sunland Par             |                    |
| Elementary                                                                     | 2-36               |
|                                                                                |                    |