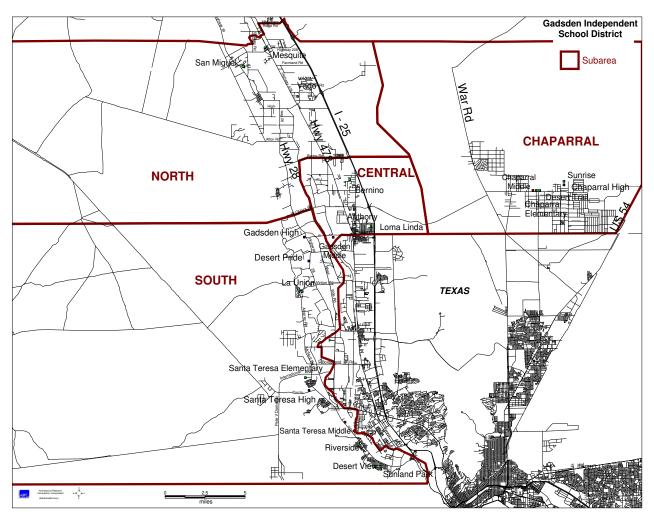

#### 2.2.1 Location

The district boundaries changed again, between La Union Elementary School and Santa Teresa Elementary School. Please see the Appendix for a map of the updated borders.