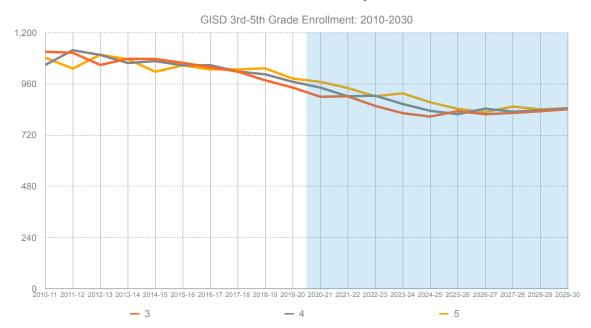

| Exhibit 2-24 Historic Enrollment by Level                                      | 2-23               |
|--------------------------------------------------------------------------------|--------------------|
| Exhibit 2-25                                                                   |                    |
| <i>K-12</i> Enrollment Projections by Range                                    | 2-25               |
| Exhibit 2-26 Projected Elementary Enrollment by Subarea                        | 2-26               |
| Exhibit 2-28 Enrollment by Grade                                               | 2-27               |
| Exhibit 2-27 Enrollment by School Level                                        | 2-27               |
| Exhibit 2-29 Historic & Projected ES Enrollment by Subarea (does no            | ot include         |
| 3Y, 4Y, or "other" schools)                                                    | 2-28               |
| Exhibit 2-30 Historic ES Enrollment Trends by Graded K-2                       | 2-28               |
| Exhibit 2-31 Historic ES Enrollment Trends by Grades 3-5                       | 2-29               |
| Exhibit 2-32 Historic MS Enrollment                                            | 2-29               |
| Exhibit 2-34 Historic GISD Enrollment by Grade                                 | 2-30               |
| Exhibit 2-33 Historic HS Enrollment                                            | 2-30               |
| Exhibit 2-35 Projected GISD Enrollment by Grade                                | 2-31               |
| Exhibit 2-36 Historic & Projected Enrollment by Grade: Anthony Ele-            | ementary<br>2-33   |
| Exhibit 2-37 Historic & Projected Enrollment by Grade: Bernino Ele             | mentary<br>2-33    |
| Exhibit 2-38 Historic & Projected Enrollment by Grade: Chaparral E             | Elementary<br>2-33 |
| Exhibit 2-39 Historic & Projected Enrollment by Grade: Desert Trail            | Elementary 2-33    |
| Exhibit 2-40 Historic & Projected Enrollment by Grade: Desert View             | 7                  |
| Elementary                                                                     | 2-34               |
| Exhibit 2-41 Historic & Projected Enrollment by Grade: Gadsden El              | ementary<br>2-34   |
| Exhibit 2-42 Historic & Projected Enrollment by Grade: La Union E              | lementary<br>2-34  |
| Exhibit 2-43 Historic & Projected Enrollment by Grade: Loma Linda Elementary   | a<br>2-34          |
| Exhibit 2-44 Historic & Projected Enrollment by Grade: Mesquite El             |                    |
|                                                                                | 2-35               |
| Elementary                                                                     | y<br>2-35          |
| Exhibit 2-46 Historic & Projected Enrollment by Grade: Riverside El            | ementary<br>2-35   |
| Exhibit 2-47 Historic & Projected Enrollment by Grade: Santa Teresa Elementary |                    |
| Exhibit 2-48 Historic & Projected Enrollment by Grade: Sunland Par             |                    |
| Elementary                                                                     | 2-36               |
|                                                                                |                    |