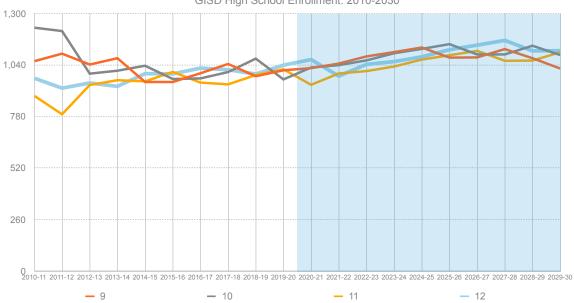

| Exhibit 2-24 Historic Enrollment by Level                                      | 2-23               |
|--------------------------------------------------------------------------------|--------------------|
| Exhibit 2-25                                                                   |                    |
| <i>K-12</i> Enrollment Projections by Range                                    | 2-25               |
| Exhibit 2-26 Projected Elementary Enrollment by Subarea                        | 2-26               |
| Exhibit 2-28 Enrollment by Grade                                               | 2-27               |
| Exhibit 2-27 Enrollment by School Level                                        | 2-27               |
| Exhibit 2-29 Historic & Projected ES Enrollment by Subarea (does no            | ot include         |
| 3Y, 4Y, or "other" schools)                                                    | 2-28               |
| Exhibit 2-30 Historic ES Enrollment Trends by Graded K-2                       | 2-28               |
| Exhibit 2-31 Historic ES Enrollment Trends by Grades 3-5                       | 2-29               |
| Exhibit 2-32 Historic MS Enrollment                                            | 2-29               |
| Exhibit 2-34 Historic GISD Enrollment by Grade                                 | 2-30               |
| Exhibit 2-33 Historic HS Enrollment                                            | 2-30               |
| Exhibit 2-35 Projected GISD Enrollment by Grade                                | 2-31               |
| Exhibit 2-36 Historic & Projected Enrollment by Grade: Anthony Ele-            | ementary<br>2-33   |
| Exhibit 2-37 Historic & Projected Enrollment by Grade: Bernino Ele             | mentary<br>2-33    |
| Exhibit 2-38 Historic & Projected Enrollment by Grade: Chaparral E             | Elementary<br>2-33 |
| Exhibit 2-39 Historic & Projected Enrollment by Grade: Desert Trail            | Elementary 2-33    |
| Exhibit 2-40 Historic & Projected Enrollment by Grade: Desert View             | 7                  |
| Elementary                                                                     | 2-34               |
| Exhibit 2-41 Historic & Projected Enrollment by Grade: Gadsden El              | ementary<br>2-34   |
| Exhibit 2-42 Historic & Projected Enrollment by Grade: La Union E              | lementary<br>2-34  |
| Exhibit 2-43 Historic & Projected Enrollment by Grade: Loma Linda Elementary   | a<br>2-34          |
| Exhibit 2-44 Historic & Projected Enrollment by Grade: Mesquite El             |                    |
|                                                                                | 2-35               |
| Elementary                                                                     | y<br>2-35          |
| Exhibit 2-46 Historic & Projected Enrollment by Grade: Riverside El            | ementary<br>2-35   |
| Exhibit 2-47 Historic & Projected Enrollment by Grade: Santa Teresa Elementary |                    |
| Exhibit 2-48 Historic & Projected Enrollment by Grade: Sunland Par             |                    |
| Elementary                                                                     | 2-36               |
|                                                                                |                    |