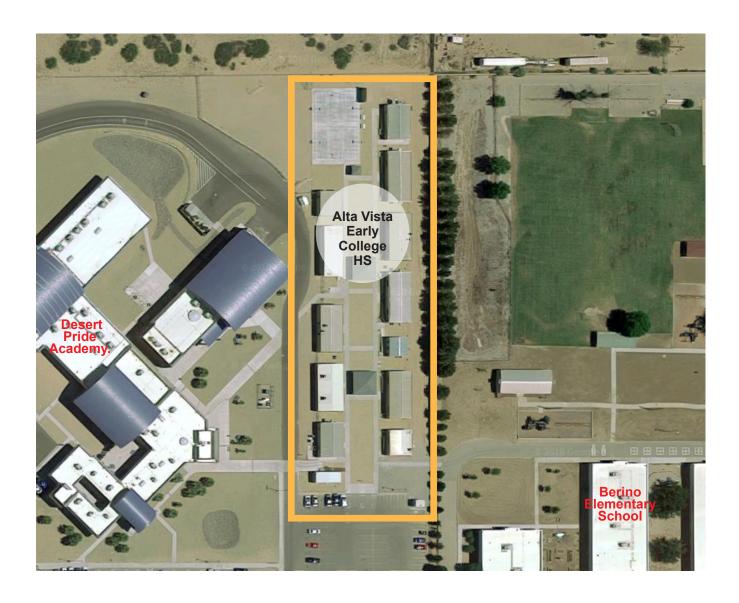

#### 2.2.1 Location

The district boundaries changed again, between La Union Elementary School and Santa Teresa Elementary School. Please see the Appendix for a map of the updated borders.

The oldest school facility in the district was built in 1921. The newest school facility opened in 2018. School facilities range in age from 2 to 98 years old.

The district is considering re-purposing San Miguel Elementary School.