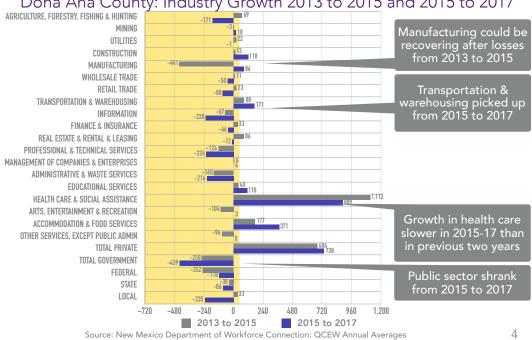

---------------------|--------|--------|--------|--------|--------|--------|-------|
| Dona Ana County Employment        | 86,905 | 86,671 | 86,632 | 86,665 | 88,156 | 87,360 | 91299 |
| Dona Ana County Unemployment      | 6,839  | 7,028  | 6,864  | 6,862  | 6,845  | 6,445  | 5470  |
| Dona Ana County Unemployment Rate | 7.30%  | 7.50%  | 7.30%  | 7.30%  | 7.20%  | 6.90%  | 5.70% |
| New Mexico Unemployment Rate      | 7.10%  | 7.00%  | 6.70%  | 6.80%  | 6.70%  | 6.20%  | 4.80% |
| US Unemployment Rate              | 8.10%  | 7.40%  | 6.20%  | 5.30%  | 4.90%  | 4.40%  | 4.00% |

Source: NMDWS, Local Area Unemployment Statistics program in conjunction with U.S. Bureau of Labor Statistics





#### Exhibit 2-18 Industry Growth

Dona Ana County: Industry Growth 2013 to 2015 and 2015 to 2017



Exhibit 2-19 Unemployment Rate

## **Unemployment Rate**



NOTES: All New Mexico counties within the Federal Reserve's Eleventh District are counted as part of southern New Mexico. Las Cruces is excluded from southern New Mexico to better gauge unemployment levels outside the region's largest population center.

SOURCE: Bureau of Labor Statistics.



Exhibit 2-20 County Employment Sector Chart

Doña Ana County Selected Employment Sectors 2001-2016



Source: U.S. Dept. of Labor, Bureau of Labor Statistics, Quarterly Census of Employment and Wages

the previous period, pointing to a potential slow-down in the health care industry's rapid growth, though the industry is expected to continue to see gains in the coming years. Public sector jobs continued to take losses and at an even greater