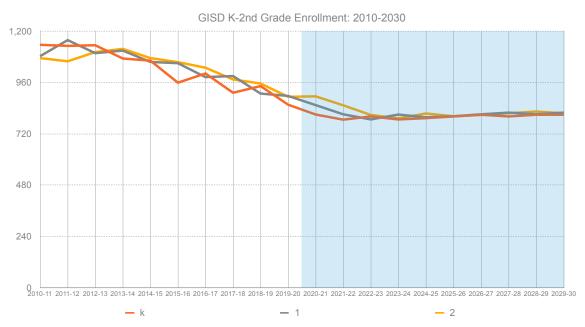

| Exhibit 2-24 Historic Enrollment by Level                                      | 2-23               |
|--------------------------------------------------------------------------------|--------------------|
| Exhibit 2-25                                                                   |                    |
| <i>K-12</i> Enrollment Projections by Range                                    | 2-25               |
| Exhibit 2-26 Projected Elementary Enrollment by Subarea                        | 2-26               |
| Exhibit 2-28 Enrollment by Grade                                               | 2-27               |
| Exhibit 2-27 Enrollment by School Level                                        | 2-27               |
| Exhibit 2-29 Historic & Projected ES Enrollment by Subarea (does no            | ot include         |
| 3Y, 4Y, or "other" schools)                                                    | 2-28               |
| Exhibit 2-30 Historic ES Enrollment Trends by Graded K-2                       | 2-28               |
| Exhibit 2-31 Historic ES Enrollment Trends by Grades 3-5                       | 2-29               |
| Exhibit 2-32 Historic MS Enrollment                                            | 2-29               |
| Exhibit 2-34 Historic GISD Enrollment by Grade                                 | 2-30               |
| Exhibit 2-33 Historic HS Enrollment                                            | 2-30               |
| Exhibit 2-35 Projected GISD Enrollment by Grade                                | 2-31               |
| Exhibit 2-36 Historic & Projected Enrollment by Grade: Anthony Ele-            | ementary<br>2-33   |
| Exhibit 2-37 Historic & Projected Enrollment by Grade: Bernino Ele             | mentary<br>2-33    |
| Exhibit 2-38 Historic & Projected Enrollment by Grade: Chaparral E             | Elementary<br>2-33 |
| Exhibit 2-39 Historic & Projected Enrollment by Grade: Desert Trail            | Elementary 2-33    |
| Exhibit 2-40 Historic & Projected Enrollment by Grade: Desert View             | 7                  |
| Elementary                                                                     | 2-34               |
| Exhibit 2-41 Historic & Projected Enrollment by Grade: Gadsden El              | ementary<br>2-34   |
| Exhibit 2-42 Historic & Projected Enrollment by Grade: La Union E              | lementary<br>2-34  |
| Exhibit 2-43 Historic & Projected Enrollment by Grade: Loma Linda Elementary   | a<br>2-34          |
| Exhibit 2-44 Historic & Projected Enrollment by Grade: Mesquite El             |                    |
|                                                                                | 2-35               |
| Elementary                                                                     | y<br>2-35          |
| Exhibit 2-46 Historic & Projected Enrollment by Grade: Riverside El            | ementary<br>2-35   |
| Exhibit 2-47 Historic & Projected Enrollment by Grade: Santa Teresa Elementary |                    |
| Exhibit 2-48 Historic & Projected Enrollment by Grade: Sunland Par             |                    |
| Elementary                                                                     | 2-36               |
|                                                                                |                    |