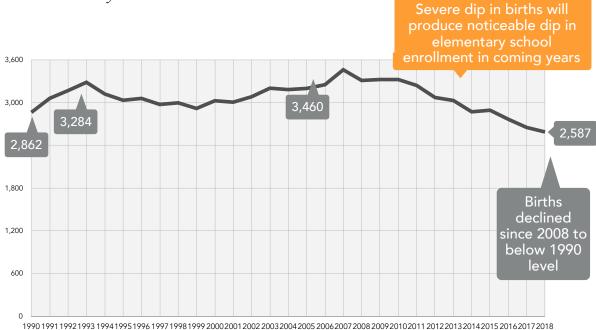

Births in Anthony, Mesquite, and Santa Teresa have trended slightly up in the last three years, while other areas in GISD have trended down.

Birth rates (births per 1,000 population) in the U.S. and New Mexico are declining. The birth rate in Doña Ana County has also declined, but remained slightly higher than the state and national averages in 2018. Down from 21.1 in 1992, the county birth rate in 2018 was 11.98, just above the state and national averages of 11 and 11.6, respectively.

In 2018 there were 736 fewer children born in Doña Ana County than in 2010- even though there were 8,289 more residents.

Exhibit 2-9 Birth Rates

Source: New Mexico Department of Health

Exhibit 2-10
GISD Births by Community