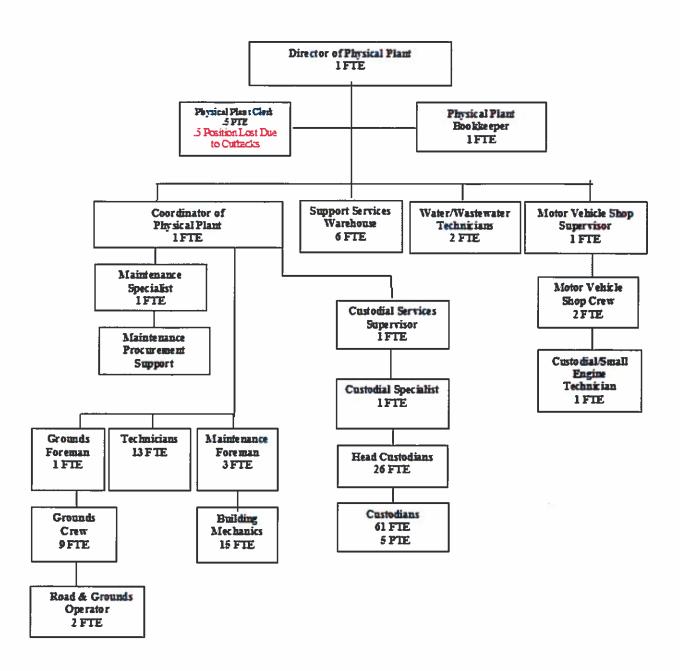

|  |  |

| Original Date                                | MM/YY          |        |
|----------------------------------------------|----------------|--------|
| Review/Revision Date ☐ Supersedes all Previo | 11/19/19<br>us |        |
| Approved:                                    |                | Date// |



### Maintenance Organizational Structure and Staffing Responsibilities

Policy #3.0

#### **POLICY**

It is the policy of the Gadsden Independent School District to establish a routine maintenance staffing and organizational structure and staffing responsibilities to define effective lines of communication and approval processes.

#### **PROCEDURE**

The Gadsden Independent School District has developed the attached maintenance organizational chart structure and responsibilities.



#### References:

PSFA:

| Original Date Review/Revision Date  Supersedes all Previous | MM/YY<br>12/2/2019<br>ous |        |
|-------------------------------------------------------------|---------------------------|--------|
| Approved:                                                   |                           | Date// |

#### **Staffing Responsibilities**

**Director of Physical Plant:** Directs all the activities necessary to carry out the duties of management, budget/fiscal responsibility and administration for all areas under the jurisdiction of the Physical Plant Division.

Coordinator of Physical Plant: Administer and supervise all activities necessary to perform the duties in all areas of the Physical Plant Department. Supervises all Building Maintenance Personnel, Grounds Sh