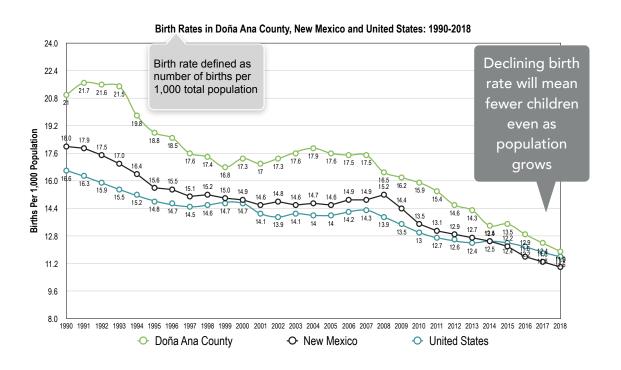

# 2.3.4 Age Composition of Residents Living in the County and in the District

The U.S. Census estimates that in 2017, the district had 1,024 fewer children under the age of 5 than in 2010, but had 269 more schoolaged children (aged 5 to 9). The number of GISD residents aged 20 to 34 (main child-bearing age) and over the age of 65 also grew from 2010.

In 2017, 32.5% of the district's total population was under the age of 19, down from a share of 36.5% in 2010. The share of population over the age of 65+ increased by 3.2% in 2015.

Though the share of county population over the age of 65 has increased since 2010, the change is not significant.

These factors indicate that the dramatic

Exhibit 2-13 Population by Selected Age Group

**GISD Selected Age Groups 2010 and 2017 Population** 

| . 0,000                        |        |        |        |
|--------------------------------|--------|--------|--------|
|                                | 2010   | 2017   | Change |
| Age 5 and Under                | 5,480  | 4,456  | -1024  |
| School Aged (5-19)             | 17,394 | 17,663 | 269    |
| Main Child-Bearing Age (20-34) | 12,509 | 17,217 | 4708   |
| Age 65+                        | 5,734  | 8,374  | 2640   |
| Share of Total Population      | 62,675 | 68,064 |        |
|                                | 2010   | 2017   | Change |
| Age 5 and Under                | 8.7%   | 6.5%   | -2.2%  |
| School Aged (5-19)             | 27.8%  | 26.0%  | -1.8%  |
| Main Child-Bearing Age (20-34) | 20.0%  | 25.3%  | 5.3%   |
| Age 65+                        | 9.1%   | 12.3%  | 3.2%   |
|                                |        |        |        |

Source: U.S. Census 2010 and ACS 5-Year Estimates, 2010 to 2017

Exhibit 2-12
Doña Ana County Population Share by Age and
Sex

decrease in births despite the growth in population after 2000 cannot be solely contributed to a rise in either the "man-camp" nor the elderly population in Doña Ana County.