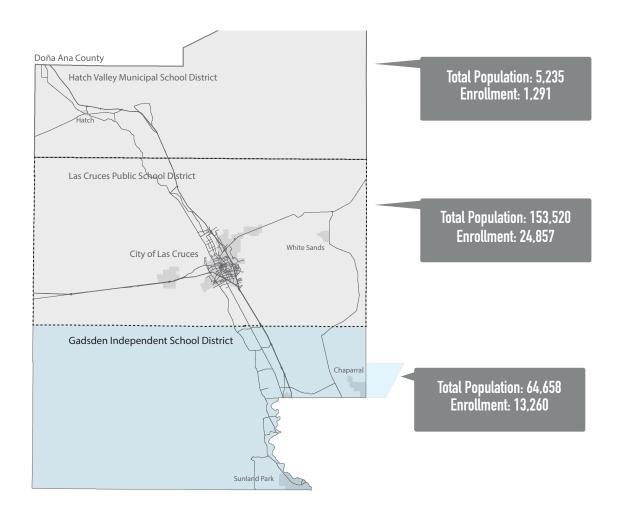

## 2.3.2 GISD Area Population Growth Trends

GISD encompasses a large geographic area

GISD borders
large, influential
populations in the
north (Las Cruces,
with a population of
101,000) and south
(El Paso and Ciudad
Juarez, with a
combined population
of 1.97 million).

of southern Doña Ana
County, NM, bordering El
Paso County, Texas (pop.
682,669, Census Population
Estimates, 2018)), and
Ciudad Juarez (pop.
1,321,004) in Chihuahua,
Mexican. The school
district consists of two main
regions with several distinct,

small and mid-sized communities.

Mesilla Valley, in the northern part of the district, supports agriculture and farming and is heavily influenced by the city of Las Cruces (population 102,926), directly to its north. The southern portion of the district is closely associated with El Paso and the manufacturing district of Ciudad Juarez. This area includes the communities of Sunland Park and Santa Teresa, west of El Paso, and Chaparral to the north.

Doña Ana County is New Mexico's second largest county by population (217,522 in 2018), and supports some of the strongest growth in the

Doña Ana County is New Mexico's second largest, and continues to grow.

state. The City of Las Cruces is Doña Ana's major metropolitan area and the Gadsden school district (population 64,658 in 2017, ACS 2018 update to 2017 estimate) makes up about one-third of the total county population.