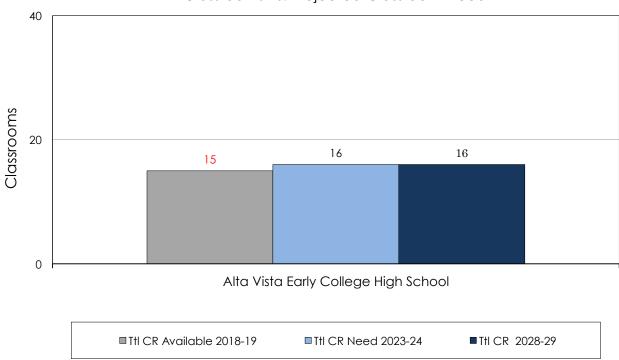

See Exhibit 2-1 for an overview of district facilities.

#### Gadsden Independent School District - 19130000

Facilities Data and Inventory - 2019

| acinties D                              | ata and inventory - 2019                     |     |                                           |            |                       |       |                                          |                 |                             |                         |                          | No. of                   | No.                       |        | Total               | Total               | % Growth                          |                   | Cum/DE/                      | u l      |                  |               |               | Ctudanta                     | 100 12 10/10       |
|-----------------------------------------|----------------------------------------------|-----|-------------------------------------------|------------|-----------------------|-------|------------------------------------------|-----------------|-----------------------------|-------------------------|--------------------------|--------------------------|---------------------------|--------|---------------------|---------------------|-----------------------------------|-------------------|------------------------------|----------|------------------|---------------|---------------|------------------------------|--------------------|
| Category                                | Facility                                     | ID  | Address                                   | ZIP        | Original<br>Build Dat | e Age | Building Additions                       | Site<br>Acreage | Total Perm Bldg<br>Area (4) | Total Port<br>Bldg Area | Total Bidg Area<br>(GSF) | No. of<br>Perm.<br>Bldgs | No. of<br>Port.<br>Bldgs. | Grades | Students<br>2018/19 | Students<br>2019/20 | % Growth<br>2016-17 to<br>2019-20 | Full Perm<br>CR's | Gym/PE/N<br>ulti-<br>Purpose | L octuro | No. Port<br>CR's | Total<br>CR's | % Port<br>CRs | Students<br>Per<br>Classroom | GSF Per<br>Student |
| Pre-Kinder                              | Anthony Pre-K                                | 900 | 609 Church St., Anthony, NM               | 88021      | 1972                  | 47    | -                                        | 2.4             | 15,677                      | 2,374                   | 18,051                   | 5                        | 2                         | Pre-K  | 177                 | 165                 | -7%                               | 6                 | (                            | 0        | 0                | 6.0           | 0.0%          | 19.7                         | 101.98             |
|                                         | Chaparral On-Track Pre-K                     | 004 | 800 County Line Dr., Chaparral, NM        | 88021      | 2011                  | 8     | -                                        | (6)             | 11,021                      | 0                       | 11,021                   | 1                        | 0                         | Pre-K  | 138                 |                     | -46%                              | 6                 | 1                            | 1 0      | 0                | 6.0           | 0.0%          | 20.5                         | 79.86              |
|                                         | Northern Pre-K (La Mesa)                     | 072 | 305 Chimuri St., La Mesa, NM              | 88044      | 1956                  | 63    | -                                        | 5.04            | 26,813                      | 0                       | 26,813                   | 4                        | 0                         | Pre-K  | 77                  |                     | 112%                              | 4                 | 2                            | 2 0      | 0                | 4.0           | 0.0%          | 24.8                         | 348.22             |
|                                         | Pre-Kinder (GAC)                             | 151 | 4950 McNutt Rd., Sunland Park, NM         | 88063      | 2004                  | 15    | -                                        | (3)             | 8,860                       | 0                       | 8,860                    | 1                        | 0                         | Pre-K  | 150                 | 102                 | -32%                              | 4                 | 1                            | 1 0      | 0                | 4.0           | 0.0%          | 46.8                         | 59.07              |
|                                         |                                              |     |                                           |            |                       |       | Subtotal                                 | 7.44            | 62,371                      | 2,374                   | 64,745                   | 11                       | 1                         | 2      |                     |                     | 6.63%                             | 20                | -                            | 4 (      | ) 0              | 20            | 0.0%          |                              |                    |
| Elementary                              | Anthony ES                                   | 016 | 600 Fourth St., Anthony, NM               | 88021      | 1972                  | 47    | 1985, 2012                               | 20.85           | 68,389                      | 0                       | 70,763                   | 1                        | 0                         | PK-6   | 379                 | 382                 | 0.79%                             | 22                | 1                            | 1 0      | 0                | 22.0          | 0.0%          | 18.2                         | 186.71             |
|                                         | Berino ES                                    | 020 | 92 Shrode Rd., Anthony, NM                | 88021      | 1991                  | 28    | 2011                                     | 15.02           | 69,703                      | 3,584                   | 73,287                   | 1                        | 2                         | PK-6   | 426                 | 416                 | -2.35%                            | 28                | 1                            | 1 0      | 0                | 28.0          | 0.0%          | 17.8                         | 172.04             |
|                                         | Chaparral ES                                 | 030 | 300 East Lisa Dr., Chaparral, NM          | 88021      | 1979                  | 40    | 1987, 89, 2001                           | 29.33           | 71,494                      | 5,024                   | 76,518                   | 6                        | 3                         | PK-6   | 501                 | 463                 | -7.58%                            | 30                | 1                            | 1 0      | 7                | 37.0          | 18.9%         | 14.8                         | 152.73             |
|                                         | Desert Trail ES                              | 040 | 310 East Lisa Dr., Chaparral, NM          | 88021      | 1995                  | 24    | -                                        | 20.00           | 53,360                      | 18,888                  | 72,248                   | 1                        | 12                        | PK-6   | 506                 | 464                 | -8.30%                            | 25                | 1                            | 1 0      | 18               | 43.0          | 41.9%         | 12.7                         | 142.78             |
|                                         | Desert View ES                               | 035 | 425 Valle Vista Dr., Sunland Park, NM     | 88063      | 2015                  | 4     | -                                        | 25.00           | 68,822                      | 1,792                   | 70,614                   | 1                        | 0                         | PK-6   | 472                 | 445                 | -5.72%                            | 27                | 1                            | 1 0      | 0                | 27.0          | 0.0%          | 18.3                         | 149.61             |
|                                         | Gadsden ES                                   | 017 | 1440 Hwy 478, Anthony, NM                 | 88021      | 2010                  | 9     | -                                        | 15.00           | 61,565                      | 0                       | 61,565                   | 1                        | 0                         | PK-6   | 489                 | 448                 | -8.38%                            | 25                | 1                            | 1 0      | 0                | 25.0          | 0.0%          | 20.4                         | 125.90             |
|                                         | La Union ES                                  | 076 | 875 Mercantile Ave., Anthony, NM          | 88021      | 1950                  | 69    | 1955, 75, 80, 85, 87, 00                 | 8.40            | 56,025                      | 0                       | 56,025                   | 2                        | 0                         | PK-6   | 299                 | 322                 | 7.69%                             | 17                | 1                            | 1 0      | 0                | 17.0          | 0.0%          | 18.8                         | 187.37             |
|                                         | Loma Linda ES                                | 086 | 1451 Donaldson Ave., Anthony, NM          | 88021      | 1995                  | 24    | -                                        | 20.00           | 53,906                      | 5,508                   | 59,414                   | 1                        | 4                         | K-6    | 349                 | 325                 | -6.88%                            | 21                | 1                            | 1 0      | 0                | 21.0          | 0.0%          | 17.3                         | 170.24             |
|                                         | Mesquite ES                                  | 104 | 205 NM Hwy 228, Mesquite, NM              | 88048      | 1964                  | 55    | 1970, 85, 95, 2003                       | 13.38           | 58,436                      | 9,336                   | 67,772                   | 4                        | 7                         | PK-6   | 307                 | 312                 | 1.63%                             | 19                | 1                            | 1 0      | 2                | 21.0          | 9.5%          | 16.0                         | 220.76             |
|                                         | North Valley ES                              | 120 | 300 Cascade Ave., San Miguel, NM          | 88058      | 2008                  | 11    | -                                        | 13.00           | 61,527                      | 0                       | 61,527                   | 1                        | 0                         | K-6    | 323                 | 308                 | -4.64%                            | 20                | 1                            | 1 0      | 0                | 20.0          | 0.0%          | 19.2                         | 190.49             |
|                                         | Riverside ES                                 | 140 | 4085 McNutt Rd., Sunland Park, NM         | 88063      | 1987                  | 32    | 2002                                     | 25.00           | 67,244                      | 3,456                   | 70,700                   | 1                        | 3                         | PK-6   | 587                 | 535                 | -8.86%                            | 32                | 1                            | 1 0      | 0                | 32.0          | 0.0%          | 18.6                         | 120.44             |
|                                         | Santa Teresa ES                              | 800 | 201 Commerciantes Blvd., Santa Teresa, NM | 88008      | 2004                  | 15    | -                                        | 12.04           | 61,521                      | 7,056                   | 68,577                   | 1                        | 4                         | PK-6   | 595                 | 514                 | -13.61%                           | 25                | 1                            | 1 0      | 3                | 28.0          | 10.7%         | 21.4                         | 115.26             |
|                                         | Sunland Park ES                              | 013 | 305 Alto Vista Dr., Sunland Park, NM      | 88063      | 1987                  | 32    | -                                        | 25.00           | 51,550                      | 0                       | 51,550                   | 1                        | 6                         | PK-6   | 280                 | 247                 | -11.79%                           | 19                | 1                            | 1 0      | 0                | 19.0          | 0.0%          | 17.6                         | 184.1              |
|                                         | Sunrise ES                                   | 009 | 1000 County Line Dr., Chaparral, NM       | 88021      | 2004                  | 15    | -                                        | 19.98           | 61,565                      | 7,168                   | 68,733                   | 1                        | 4                         | PK-6   | 421                 | 396                 | -5.94%                            | 20                | 1                            | 1 0      | 3                | 23.0          | 13.0%         | 20.3                         | 163.26             |
|                                         | Vado ES                                      | 001 | 330 Holguin Rd., Vado, NM                 | 88072      | 2005                  | 14    | -                                        | 13.50           | 61,426                      | 0                       | 61,426                   | 1                        | 0                         | PK-6   | 408                 | 400                 | -1.96%                            | 24                | 1                            | 1 0      | 0                | 24.0          | 0.0%          | 19.1                         | 150.55             |
|                                         | Yucca Heights ES                             | 901 | 580 Angelina Blvd., Chaparral, NM         | 88021      | 2016                  | 3     | -                                        | 14.88           | 68,879                      | 896                     | 69,775                   | 1                        | 1                         | K-6    | 590                 | 574                 | -2.71%                            | 36                | 1                            | 1 0      | 0                | 36.0          | 0.0%          | 15.8                         | 118.2              |
|                                         |                                              |     |                                           |            |                       |       | Subtotal                                 | 290.38          | 995,412                     | 67,456                  | 1,060,494                | 25                       | 5 4                       | 16     |                     |                     | -4.50%                            | 390               | 10                           | 6 (      | 33               | 3 423         | 7.8%          |                              |                    |
| Middle School                           | Chaparral MS                                 | 032 | 290 East Lisa Dr., Chaparral, NM          | 88021      | 1992                  | 27    | 1964, 1997, 1998                         | 20.00           | 83,645                      | 6,704                   | 90,349                   | 1                        | 4                         | 7-8    | 634                 | 600                 | -5.36%                            | 23                | 2                            | 2 0      | 0                | 25.0          | 0.0%          | 23.1                         | 142.51             |
|                                         | Gadsden MS                                   | 052 | 1301 W. Washington St., Anthony, NM       | 88021      | 1964                  | 55    | 1973, 75, 81, 85, 08                     | 20.50           | 148,947                     | 4,500                   | 153,447                  | 7                        | 3                         | 7-8    | 789                 | 790                 | 0.13%                             | 32                | 2                            | 2 0      | 0                | 34.0          | 0.0%          | 22.6                         | 194.48             |
|                                         | Santa Teresa MS                              | 175 | 4800 McNutt Rd., Santa Teresa, NM         | 88008      | 1970                  | 49    | 1990, 1997                               | 43.24           | 115,999                     | 5,024                   | 121,023                  | 3                        | 3                         | 7-8    | 645                 | 638                 | -1.09%                            | 24                | 2                            | 2 0      | 0                | 26.0          | 0.0%          | 27.2                         | 187.63             |
|                                         | -                                            |     | •                                         |            | Subtota               |       | Subtotal                                 | 83.74           | 348,591                     | 16,228                  | 364,819                  | 11                       | 1 1                       | 0      |                     |                     | -3.61%                            | 79                |                              | 6 (      | ) 0              | 85            | 0.0%          |                              |                    |
| High School                             | Alta Vista Early College HS                  | 018 | 96 Shrode Rd., Anthony NM                 | 88021      | 2018                  | 1     |                                          | (7)             |                             | 19,800                  | 19,800                   | 0                        | 12                        | 9-12   | 159                 | 186                 | 16.98%                            | 0                 | C                            | 0 0      | 3                | 1             | 1             | ( )                          | 124.53             |
| •                                       | Chaparral HS                                 |     | 800 County Line Dr., Chaparral, NM        | 88021      | 2007                  | 12    | 2009, 2011                               | 77.14           | 218,281                     | 0                       | 218,281                  | 7                        | 0                         | 9-12   | 1,082               |                     | 1.57%                             | 30                | 2                            | 2 0      |                  |               |               | 1 1                          | 201.74             |
|                                         | Desert Pride Academy (2)(10)                 |     | 100 Shrode Rd., Anthony, NM               | 88021      | 2014                  | 5     | 2015                                     | 22.51           | 62,359                      | 0                       | 62,359                   | 2                        | 14                        | 8-12   |                     | ,                   |                                   | 8                 | 2                            | 2 0      | 0                |               |               | 1                            | 0.00               |
|                                         | Gadsden HS                                   |     | 6301 Highway 28, Anthony, NM              | 88021      | 1928                  | 91    | 1950, 57, 72, 77, 85, 88, 94, 95, 98, 09 | 64.80           |                             | 19,774                  | 347,792                  | 20                       | 14                        | 9-12   | 1,530               | 1,473               | -3.73%                            | 44                | 3                            | 3 0      | 6                |               |               |                              | 227.32             |
|                                         | Santa Teresa HS                              | 200 | 100 Airport Rd., Santa Teresa, NM         | 88008      | 1970                  | 49    | 1979, 85, 94, 95, 99, 00, 03, 05, 09     | 55.30           | 256,806                     | 3,120                   | 259,926                  | 7                        | 2                         | 9-12   | 1,267               | 1,279               | 0.95%                             | 37                | 3                            | 3 0      | 0                | 40.0          | 0.0%          | 30.7                         | 205.15             |
|                                         |                                              |     | Average School Core Facility Age =        | 30         | Subtota               | ·—    | Subtotal                                 | 219.75          | 865,464                     | 42,694                  | 908,158                  | 36                       | 5 4                       | 12     |                     | '                   | 3.94%                             | 119               | 10                           | 0 (      | ) 9              | 138           | 6.5%          |                              |                    |
|                                         |                                              |     |                                           | Scho       | ool Total             | s     |                                          | 601.31          | 2,271,838                   | 128,752                 | 2,398,216                | 83                       | 3 10                      | 0      |                     |                     | -4.76%                            | 608               | 36                           | 6 0      | 42               | 666           | 6.3%          |                              |                    |
| Administration                          | Administration (GAC) (9)                     | 320 | 4950 McNutt Rd., Sunland Park, NM         | 88063      | 1985                  | 34    | 2004                                     | 20              | 41,863                      | 0                       | 41,863                   | 1                        | 0                         | _      |                     |                     | _                                 | _ }               | _                            | -        | -                | 1 -           | -             | - 1                          | _                  |
| , , , , , , , , , , , , , , , , , , , , | Central Service Warehouse                    |     | 1301 W. Washington St., Anthony, NM       | 88021      | 2014                  | 5     |                                          | (1)             | 40,575                      | 0                       | 40,575                   | 1                        | 0                         | _      |                     |                     | _                                 | _                 | _                            | _        | _                | _             | _             |                              |                    |
|                                         | GISD SPED Off/Conference                     |     | 600 Fourth St., Anthony, NM               | 88021      | 1940                  | 79    | _                                        | 2.85            | 19,679                      | 0                       | 19,679                   | 2                        | 0                         | _      |                     |                     | _                                 | _                 | _                            |          | _                | _             | _             |                              |                    |
|                                         | Student Nutrition                            |     | 5235 S. Hwy 28, Anthony, NM               | 88021      | 1921                  | 98    | 1984,86                                  | 2.85            | 6,907                       | 6,600                   | 13,507                   | 4                        | 6                         | _      |                     |                     | _                                 | _                 | _                            | _        | _                | _             | _             | - 1                          | _                  |
|                                         | Support Services                             | 329 | 1315 W. Washington St., Anthony NM        | 88021      | 1964                  | 55    | -                                        | (11)            | 6,438                       | 4,944                   | 11,382                   | 1                        | 5                         | _      |                     |                     | _                                 | _                 | _                            | _        | _                | _             | _             |                              |                    |
|                                         | Maintenance Complex                          |     | 1325 W. Washington St., Anthony, NM       | 88021      | 1980                  | 39    | 1940, 1985                               | 18.1            | 40,399                      | 3,648                   | 44,047                   | 4                        | 3                         | _      |                     |                     | _                                 | _                 | _                            | _        | _                | _             | _             | _                            | _                  |
|                                         | Regional Transportation Center (12)          |     | 5055 McNutt Rd, Santa Teresa, NM          | 88008      | -                     | -     | -                                        | 10.1            | 0                           | 3,328                   | 3,328                    | 0                        | 3                         | _      |                     |                     | _                                 | _                 | _                            |          | _                | _             | _             |                              | _                  |
|                                         | Tregional Transportation Center (12)         |     |                                           | : :        |                       |       | <u> </u>                                 | 1               | 1 -1                        | - 1                     |                          |                          | 1                         | 1      | 1 1                 | 1                   |                                   | {                 |                              | }        | 1                | 1             | 1             |                              |                    |
|                                         | Jo . 150 (0) "                               | 4== | i.                                        | Administra |                       |       | :                                        | 43.80           | 155,861                     | 18,520                  | 174,381                  | 13                       | 4                         | 7      | : :                 | : 1                 | i                                 | 1                 |                              | E        | :                | 1             | 1             | 1                            |                    |
| urplus Property                         | San Miguel ES (Closed)                       | 152 | 2160 Hwy. 192, San Miguel, NM             | 88058      | 1956                  | 63    | -                                        | 9.9             | 31,226                      | 2,576                   | 33,802                   | 5                        | 2                         | -      |                     |                     | -                                 | -                 | -                            | -        | -                | -             | -             | - 1                          | -                  |
|                                         | Portables                                    |     | Old DABCC Site                            |            |                       |       |                                          | 1               |                             | 8,064                   | 8,064                    |                          | 9                         | -      |                     |                     | -                                 | - }               | -                            | -        | -                | -             | -             | - 1                          | -                  |
|                                         | . A. I. a caste of any Maintenance Committee |     |                                           | District   | Totals(5              | )     |                                          | 655.01          | 2,458,925                   | 157,912                 | 2,614,463                | 101                      | 12                        | 8 -    |                     |                     | -                                 | 608               | 36                           | 6 0      | 42               | 666           | -             | -                            | -                  |