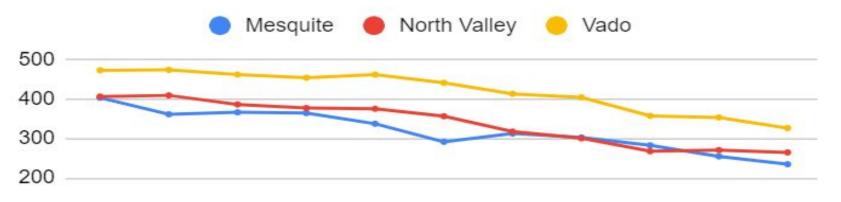

|             | Mesquite         | North Valley     | Vado             |
|-------------|------------------|------------------|------------------|
| School Year | Total Enrollment | Total Enrollment | Total Enrollment |
| 12-13 80th  | 404              | 407              | 474              |
| 13-14 80th  | 362              | 410              | 475              |
| 14-15 80th  | 367              | 387              | 463              |
| 15-16 80th  | 365              | 378              | 455              |
| 16-17 80th  | 338              | 376              | 463              |
| 17-18 80th  | 292              | 357              | 442              |
| 18-19 80th  | 313              | 318              | 414              |
| 19-20 80th  | 303              | 301              | 405              |
| 20-21 80th  | 283              | 268              | 358              |
| 21-22 80th  | 255              | 271              | 354              |
| 22-23 40th  | 235              | 265              | 327              |

#### Combined Enrollment: MQE, NVE, and VE