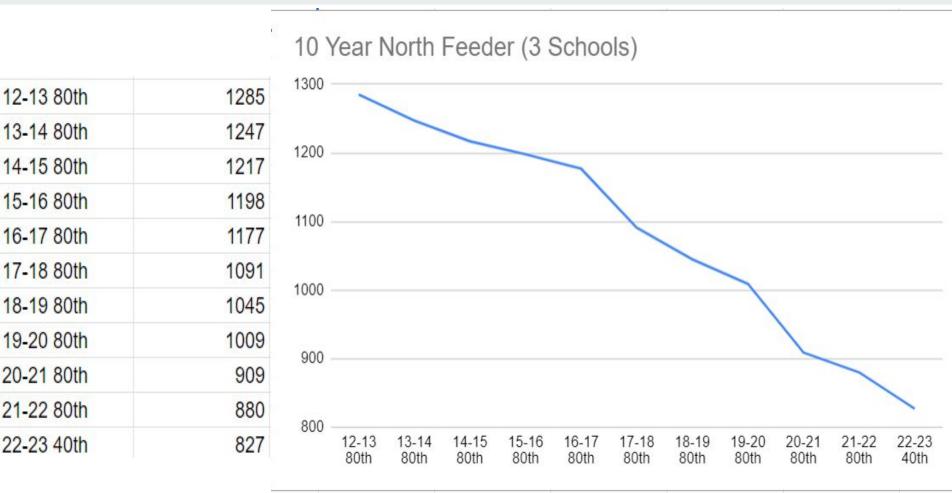

|
| 14-15 80th  | 367              | 387              | 463              |
| 15-16 80th  | 365              | 378              | 455              |
| 16-17 80th  | 338              | 376              | 463              |
| 17-18 80th  | 292              | 357              | 442              |
| 18-19 80th  | 313              | 318              | 414              |
| 19-20 80th  | 303              | 301              | 405              |
| 20-21 80th  | 283              | 268              | 358              |
| 21-22 80th  | 255              | 271              | 354              |
| 22-23 40th  | 235              | 265              | 327              |

**Enrollment Data** 

# 10 Year Enrollment Patterns - North Gadsen Feeder



School Year

#### Combined Enrollment: MQE, NVE, and VE



### **Mesquite Elementary: Timeline**

|   | Discussion Item at Regular Board Meeting | 9/22/2022  |
|---|------------------------------------------|------------|
| • | Discussion Item at Regular Board Meeting | 12/8/2022  |
| • | Discussion Item at Regular Board Meeting | 01/12/2023 |
| • | Meeting with MQE Staff                   | 01/10/2023 |
| • | Community Meeting                        | 01/17/2023 |
| • | Proposed Action by GISD Board            | 02/9/2023  |

TBD

Attendance Zones may need additional adjustments

• 6th Grade STEM Academy: GMS

## **Questions/ Concerns/ Ideas**